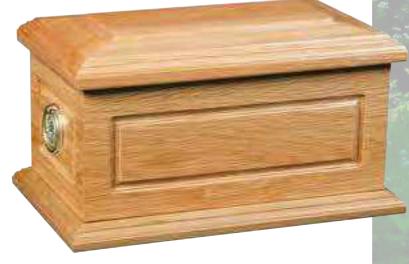

# FOR THE HOME & BURIAL

You might wish to consider keeping your loved one's ashes at home so we present here an elegant collection of urns and ashes caskets designed to look beautiful anywhere.

Constructed in a sumptuous array of materials ranging from wood through to various metals, these carefully crafted ashes caskets and urns are also suitable for burial.

# WOOD URNS