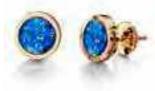

#### ROUND PENDANTS

Colours Available: Black, Blue, Ruby, Purple, Green, Clear.

9 CT GOLD **①** 

STERLING SILVER 1

Shown in Black

Shown in Ruby

Shown in Green

#### **EARRINGS**

Colours Available: Black, Blue, Ruby, Purple, Green, Clear.

STERLING SILVER 1

Shown in Ruby

Shown in Green

Shown in Blue

Shown in Black