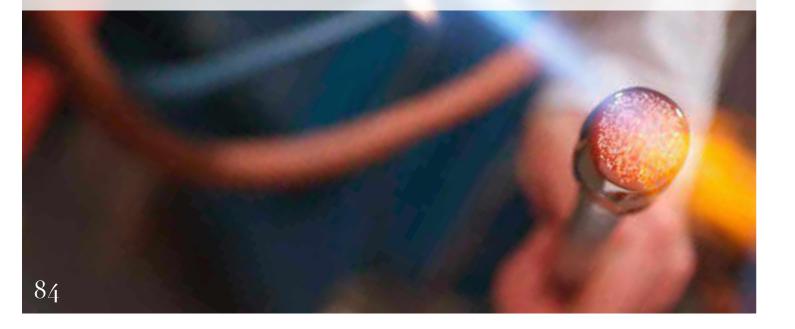

### ASHES INTO GLASS

#### ASHES INTO GLASS

When someone you love becomes a memory... that memory becomes a treasure... Ashes into Glass® is the leading creator of ashes jewellery for our clients in the UK and worldwide. Fine jewellery for you to connect with your loved one by wearing it or just holding it in your hand.

#### ASHES INTO GLASS - ENGRAVING SERVICE

Each item in the "Ashes Into Glass" range of jewellery and paperweights can be diamond-point engraved with your own message of up to 25 characters, at no additional cost. This message is personal to you, it could be a cherished phrase held dear, words to a favourite song or a more traditional message such as your loved one's name and dates of life. We engrave ashes jewellery on the metal part of the item and paperweights are engraved underneath.