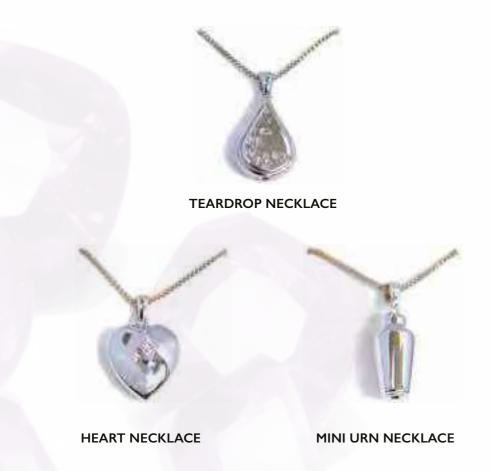

#### AURORA KEEPSAKE JEWELLERY

<del>()</del>

Aurora Keepsake Jewellery is designed to memorialise your loved one and can hold a small amount of their ashes or a lock of hair. Made of solid sterling silver, these exquisite items of jewellery enable you to keep a part of your loved one close to your heart forever. Supplied complete with sterling silver chain.

#### ATLANTIS JEWELLERY

Atlantis memorial jewellery is handmade of 925 sterling silver. They are designed to hold a token amount of your loved ones ashes within the pendant so to always have your loved one near to your heart. Necklace chain (925 sterling silver) sold separately.

MODERN PENDANT
WITH ZIRCONIUM GEMS
(AH 012)

50CM STERLING SILVER CHAIN (SOLD SEPARATELY)

CIRCLE HEART PENDANT WITH ZIRCONIUM GEMS (AH 093)

CHRISTIAN FISH PENDANT (AH 055)

CROSS GEM PENDANT WITH ZIRCONIUM GEMS (AH 081)