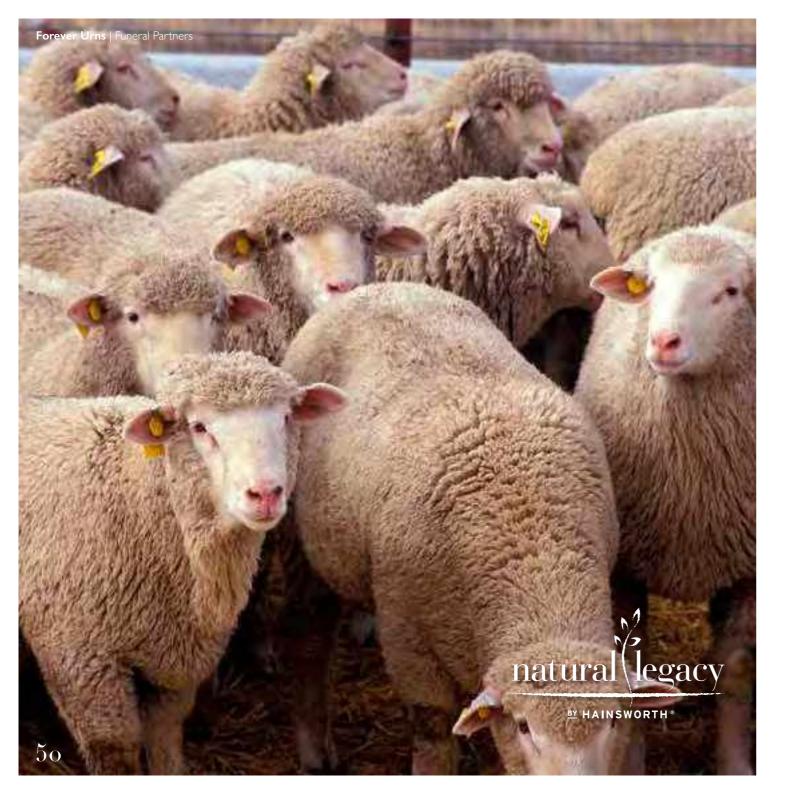

# NATURAL LEGACY

Natural Legacy is a range of environmentally friendly woollen ashes caskets which offer a comforting and soft alternative to the traditional wood casket.

Working closely with the British Wool Marketing Board, Natural Legacy supports British farmers by buying their wool through the Quality Assurance Scheme.

Natural legacy offers a contemporary style with comfortable handling. Each ashes casket is completed with a personalised hand embroidered woollen name plate.

SWALEDALE WOOLLEN ASHES CASKET - NATURAL (WHITE)