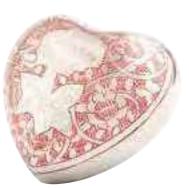

f the deceased.. The TOLAD passes from person to person throughout a planned walk, giving everyone a chance to share stories, thoughts and memories with each step.

The top can be filled with ashes, which is then scattered gradually over the walk. A small amount of ashes is scattered with each press of the pole, each step of the way, making it lighter and easier for children to take part.







# KEEPSAKES



Keepsakes are a unique and personal way to create individual memories for family members or friends. These treasured, individual memories can be kept forever.







#### METAL HEART KEEPSAKES



Our range of metal keepsake hearts are designed to hold a small portion of your loved one's ashes which can be kept as a treasured keepsake forever.





GOLD HEART []

RED VELVET HEART []





PINK ROSE HEART

MARBLE WHITE HEART (3)

#### METAL URN KEEPSAKES



Our range of metal keepsake urns are designed to hold a small portion of your loved one's ashes which can be kept as a treasured keepsake forever.





BLUE HARVEST URN KEEPSAKE (3)

ORCHID URN KEEPSAKE []





MARBLE WHITE URN KEEPSAKE (3)

STRENGTH URN KEEPSAKE []

70

# Forever Urns | Funeral Partners

## STONE



#### CANADIAN STONE KEEPSAKES



We combine the latest in technological materials while utilising old world craftsmanship. Each piece is a unique work of art. All the Canadian Stone Keepsakes can contain a token portion (0.3 litres) of ashes.



IN FLIGHT KEEPSAKE



**CANADIAN HEART** STONE KEEPSAKE



LOVE FOREVER KEEPSAKE



**CANADIAN SHELL KEEPSAKE** 



MEMORY STONE KEEPSAKE Available in Mum or Dad