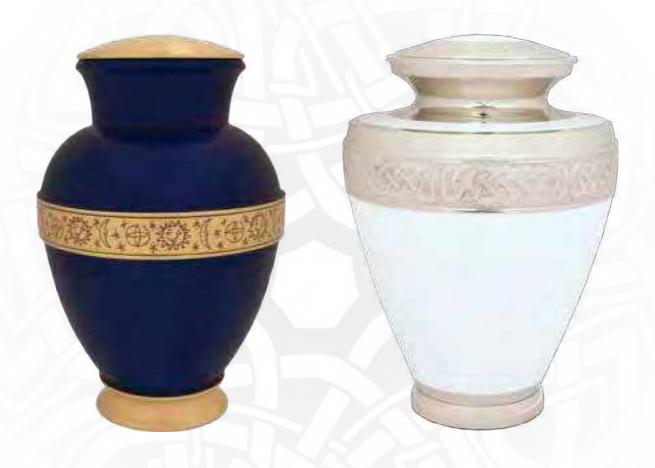

# METAL URNS

These brass urns are made by skilled artisans in Northern India, using traditional methods to mould and carve the metal into intricately designed pieces that really sparkle.

#### SOVEREIGN ()

A brass effect metal urn with delicate engravings encompassing the central sections and decorated lid.

ORCHID 00

A classically designed silver effect urn with three black bands around the circumference.

BLUE HARVEST 00 A dark cobalt blue urn with an engraved band showing A white marble effect metal urn with an engraved pattern stars, the sun and moon.

winding around the circumference.

MARBLE WHITE 00

central white rose.