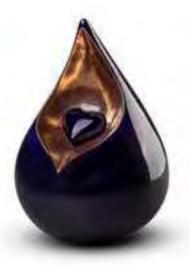

CELEST BLUE / GOLD HEART (FPU 001)

A ceramic drop shaped urn in midnight blue with contrasting gold finish and integral ceramic heart.

CELEST BLACK / GREY HEART (FPU 004)

A ceramic drop shaped urn in black with contrasting grey finish and integral ceramic heart.