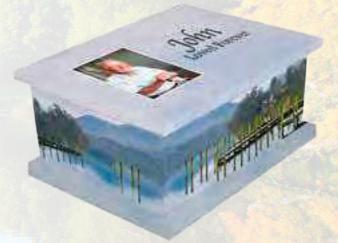

# REFLECTIONS PICTURE ASHES CASKETS

Everyone in life is unique, and we believe that a picture ashes casket should reflect the individual qualities of the departed. We offer a fully personalised service that lets you create a one-off piece of art that celebrates the life of your loved one.

A simple wood ashes casket with a choice of over sixty original printed designs including floral, sport, landscape, animal and hobby themes. A personalised service lets you add, modify and create new artwork that reflects the interests or personality of your loved one.

Choose from over 60 designs in our floral, landscape, sporting, pastimes or poetry themes. Please ask your funeral arranger for more information or visit www.picturecoffins.co.uk

LAKE DISTRICT (

SAILING (