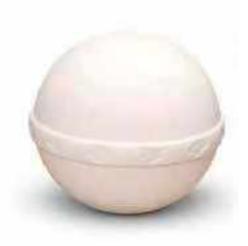

## BIO WATER URN

Bio Water Urns are made from a variety of natural, biodegradable materials including soluble salt, sand and vegetable materials making them perfect for burials at sea.

## NU BIO URN (BU 301)

The Nu urn is handmade from soluble salt making it ideal for burial of ashes at sea.