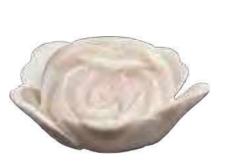

Molly has worked with a sculpture expert in Rajasthan to develop the range. Using locally quarried marble, each stone urn is carved by hand by highly skilled specialists.

MARBLE ROSE KEEPSAKE

MARBLE ROSE TEA LIGHT KEEPSAKE