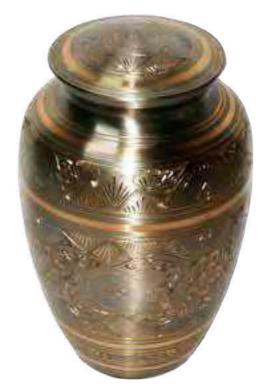

#### SOVEREIGN ()

A brass effect metal urn with delicate engravings encompassing the central sections and decorated lid.

ORCHID 00

A classically designed silver effect urn with three black bands around the circumference.