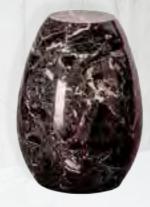

# MARBLE URNS

CLASSIC MARBLE 
GREY MARBLE (SU 6783)

A classically designed white marble urn.

A premium quality, elegantly designed, grey marble urn.

BLACK MARBLE (SU 2981)
A premium quality, simple design, black marble urn.