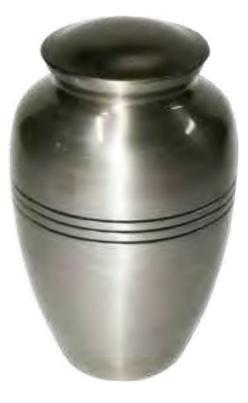

#### SOVEREIGN ()

A brass effect metal urn with delicate engravings encompassing the central sections and decorated lid.

ORCHID 00

A classically designed silver effect urn with three black bands around the circumference.