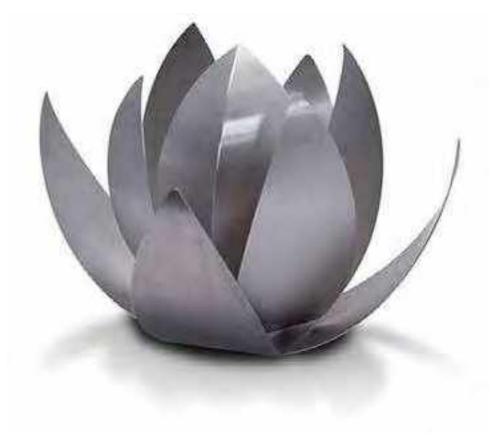

## STAINLESS STEEL URN

Constructed of high-grade stainless steel, which has an invisible oxide coating protecting the underlying metal from external factors. This oxide layer protects these urns from the elements.

LOTUS STAINLESS STEEL URN