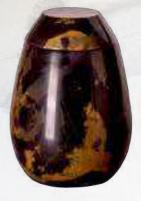

DARK SAND MARBLE (SU 2980)

A premium quality, traditional design, natural dark sand coloured marble urn.

\*Due to marble being a natural material, no two urns will be identical and the exact colouring and grain effect will vary from urn to urn making each urn unique.