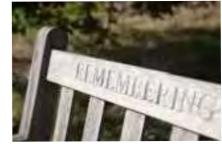

## MEMORY BENCH

A Memory Bench is a special way to remember a loved one, standing as a reminder of their life in a very special place for many years to come. Expertly constructed to the highest spec, using the very finest grade-A teak, this bench offers a fine sanded smooth finish. It is supplied flat packed with assembling instructions. The bench can be engraved with a personal message or icon, as well as coming with a unique memorial tube which can hold a small keepsake such as a small note, picture or small segment of ashes.

Engrave with a personal message