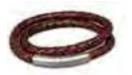

#### TADBLU BRACELETS

Made from quality stainless steel and leather in a modern, fashionable style suitable for both men and women. A token amount of your loved ones ashes can be contained within the barrel. These leather bracelets have a unique magnetic closure making them easy, yet safe to wear.

Available in four sizes: S – 15cm to 17cm; M – 17cm to 18.5cm; L – 18.5cm to 20.5cm; XL – 20.5cm to 22cm

TADBLU CHARM BRACELET - GREY LEATHER (TCB 001)

TADBLU CHARM BRACELET - COGNAC LEATHER (TCB 002)

TADBLU BARREL BRACELET - BLACK LEATHER (TBB 001)

TADBLU BARREL BRACELET - COGNAC LEATHER (TBB 002)

TADBLU BARREL BRACELET -BRAIDED BLACK LEATHER (TBB 101)

TADBLU BARREL BRACELET - BRAIDED COGNAC LEATHER (TBB 102)