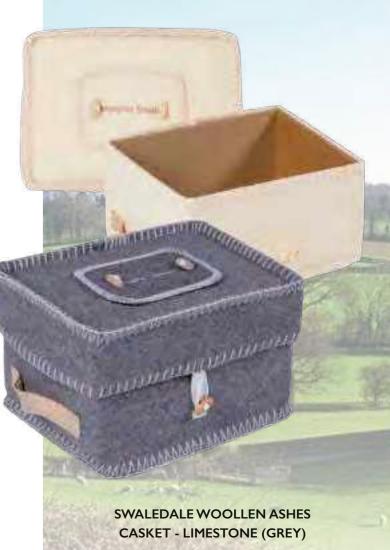

# NATURAL LEGACY

Natural Legacy is a range of environmentally friendly woollen ashes caskets which offer a comforting and soft alternative to the traditional wood casket.

Working closely with the British Wool Marketing Board, Natural Legacy supports British farmers by buying their wool through the Quality Assurance Scheme.

Natural legacy offers a contemporary style with comfortable handling. Each ashes casket is completed with a personalised hand embroidered woollen name plate.

SWALEDALE WOOLLEN ASHES CASKET - NATURAL (WHITE)