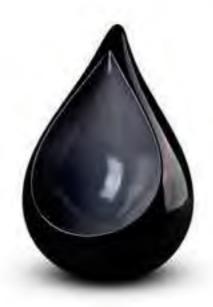

# CERAMIC

#### CERAMIC URNS

Our range of Celest ceramic urns are made of premium quality, natural materials in a contemporary, modernistic style by Dutch designers. Specially selected ingredients are blended into clay and then moulded into a drop shaped urn. They are designed to compliment any interior decor and are suitable to be placed outside the home in your garden. Celest urns are true works of art.

CELEST BLUE / GOLD (FPU 005)

A ceramic drop shaped urn in midnight blue with large hollowed front in contrasting gold finish.

CELEST BLACK / GREY (FPU 008)

A ceramic drop shaped urn in black with large hollowed front in a contrasting grey finish.