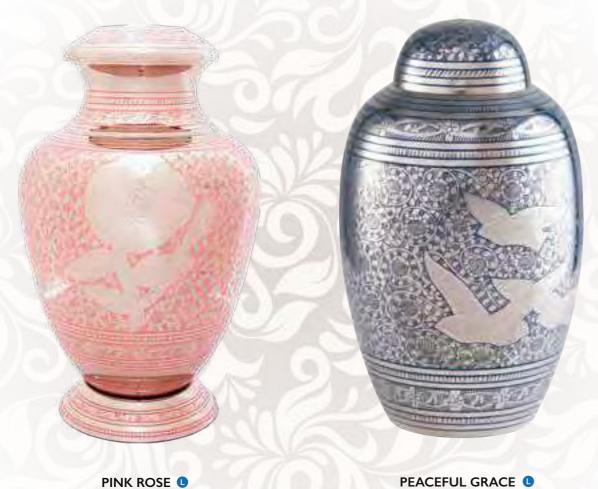

PEACEFUL GRACE A silver urn with an intricate pink floral pattern and a A silver urn with an intricate blue pattern and three white doves.

GOLDEN TEARDROP ( PEACE, LOVE & REMEMBRANCE A gold teardrop with a textured centre. An intricately worked three dove and floral design on a hand made brass urn, decorated with copper wire and lacquer.