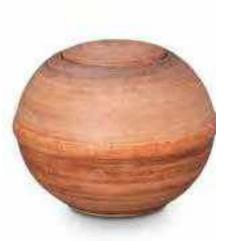

# NATURE URNS

Our Danish urn range is traditional in form but pioneering in structure. The urns are made from corn starch, a material which hardens like a plastic but will completely decompose when buried. The easy screw-on lid allows this urn to be used for scattering and burying.