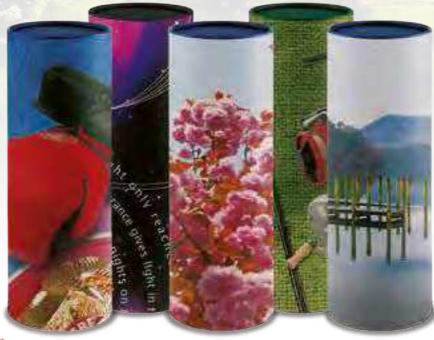

# FOR SCATTERING

Scattering your loved one's ashes in a place that is special and unique to them helps celebrate their life and create lasting memories whenever you visit. Our biodegradable scatter tubes are specifically designed to release the ashes efficiently with dignity and respect.

## SCATTER TUBES

Available in two sizes: standard (5.5L) for all ashes and a memento keepsake size (400ml).

KEEPSAKE STANDARD ()

I Bluebell Wood

**6** Autumn 2 Navy **7** Rose

Choose from the following illustrations:

**3** Burgundy

8 Forget Me Not

**4** Ascending Dove **5** Sunflower Fields

**9** Ocean Sunset 10 Rainbow Pond