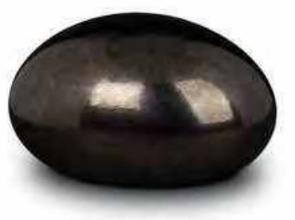

## CRYSTAL URNS

Hand blown by an experienced glass blowing professional, these Crystal Urns are made from the world-famous Bohemian crystal and each is a unique, exclusive piece of art.

CRYSTAL 'LAVA STONE' URN (GU 700)

A 'lava stone' shaped crystal urn, hand blown from
Bohemian crystal.