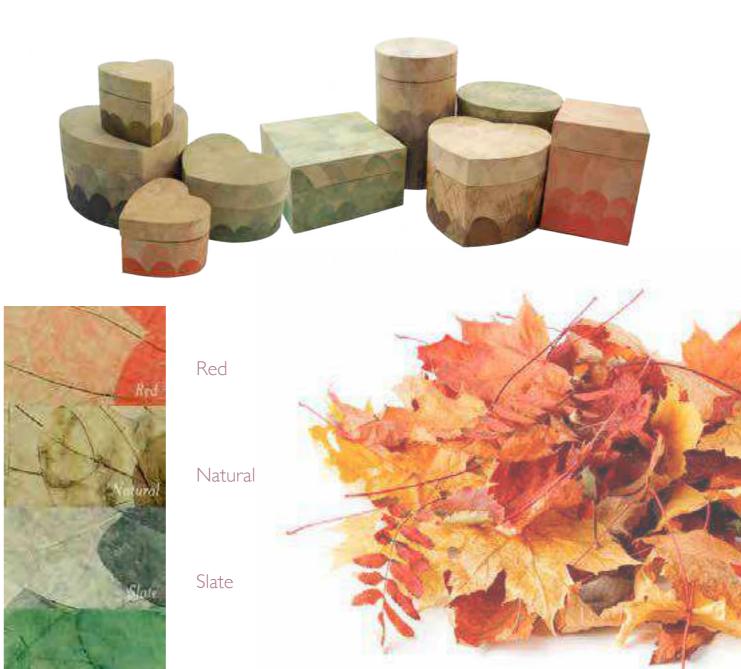

# LEAF URNS

The Daisy leaf urns are made from natural leaves on a cardboard frame.

They are available in a choice of four different shapes / styles and are available in a choice of four different colours. Supplied with an engraved name tag.

Round shaped in Green colour

Heart shaped in Red colour

Square shaped in Slate colour

Green