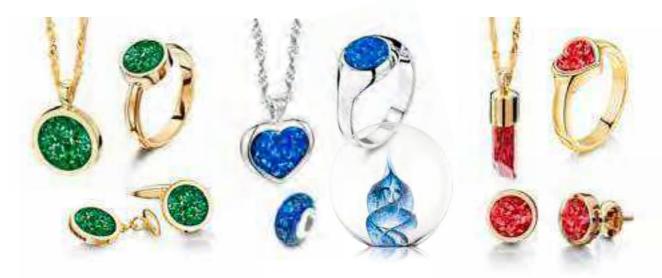

#### ROUND PENDANTS

Colours Available: Black, Blue, Ruby, Purple, Green, Clear.

9 CT GOLD **①** 

STERLING SILVER 1

Shown in Black

Shown in Ruby

Shown in Green

#### **HEART PENDANTS**

Colours Available: Black, Blue, Ruby, Purple, Green, Clear.

9 CT GOLD **①** 

Shown in Clear

Shown in Blue

#### LONG PENDANTS

Colours Available: Black, Blue, Ruby, Purple, Green, Clear.

STERLING SILVER 1

Shown in Clear

#### **EARRINGS**

Colours Available: Black, Blue, Ruby, Purple, Green, Clear.

STERLING SILVER 1

Shown in Ruby

Shown in Green

Shown in Blue

Shown in Black

#### TRIBUTE RINGS

Colours Available: Black, Blue, Ruby, Purple, Green, Clear.

STERLING SILVER **()** 

9 CT GOLD 🕕

WHITE GOLD **()** 

Shown in Clear

Shown in Black

Shown in Blue

#### HEART RINGS

Colours Available: Black, Blue, Ruby, Purple, Green, Clear.

STERLING SILVER 1

9 CT GOLD 🕕 WHITE GOLD ()

Shown in Green

Shown in Ruby

#### CUFFLINKS

Colours Available: Black, Blue, Ruby, Purple, Green, Clear.

STERLING SILVER ()

9 CT GOLD 🕕

WHITE GOLD **()** 

Shown in Green

Shown in Black

Shown in Blue

#### SIGNET RINGS

Colours Available: Black, Blue, Ruby, Purple, Green, Clear.

STERLING SILVER ()

Shown in Purple

Shown in Ruby

Shown in Clear

Shown in Purple