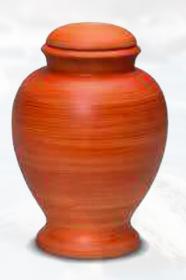

# FOR THE HOME & BURIAL

You might wish to consider keeping your loved one's ashes at home so we present here an elegant collection of urns and ashes caskets designed to look beautiful anywhere.

Constructed in a sumptuous array of materials ranging from wood through to various metals, these carefully crafted ashes caskets and urns are also suitable for burial.

# WOOD URNS

#### FLORENCE ()

This stunning, highly polished Maple urn is made from the finest wood and exquisitely decorated with flowers in delicate wood inlay.

Hand carved solid Teak ashes casket with a wavy top and sliding bar catch system.