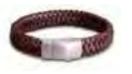

#### TADBLU BRACELETS

Made from quality stainless steel and leather in a modern, fashionable style suitable for both men and women. A token amount of your loved ones ashes can be contained within the barrel. These leather bracelets have a unique magnetic closure making them easy, yet safe to wear.

Available in four sizes: S – 15cm to 17cm; M – 17cm to 18.5cm; L – 18.5cm to 20.5cm; XL – 20.5cm to 22cm

TADBLU CHARM BRACELET - GREY LEATHER (TCB 001)

TADBLU CHARM BRACELET - COGNAC LEATHER (TCB 002)

TADBLU BARREL BRACELET - BLACK LEATHER (TBB 001)