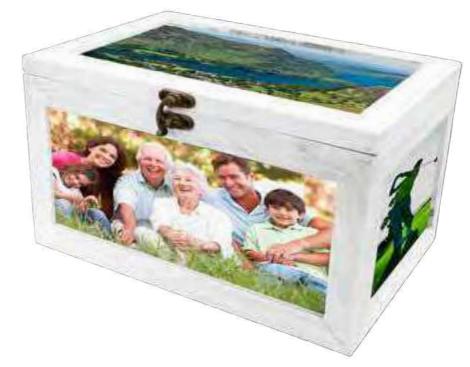

# REFLECTIONS PICTURE ASHES CASKETS

Everyone in life is unique, and we believe that a picture ashes casket should reflect the individual qualities of the departed. We offer a fully personalised service that lets you create a one-off piece of art that celebrates the life of your loved one.

A simple wood ashes casket with a choice of over sixty original printed designs including floral, sport, landscape, animal and hobby themes. A personalised service lets you add, modify and create new artwork that reflects the interests or personality of your loved one.

Choose from over 60 designs in our floral, landscape, sporting, pastimes or poetry themes. Please ask your funeral arranger for more information or visit www.picturecoffins.co.uk

LAKE DISTRICT (

SAILING (