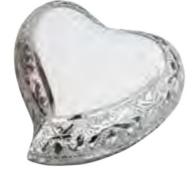

# CANADIAN STONE

We combine the latest in technological materials while utilising old world craftsmanship. Each piece is a unique work of art. All the Canadian Stone urns can contain up to 3 litres of ashes.