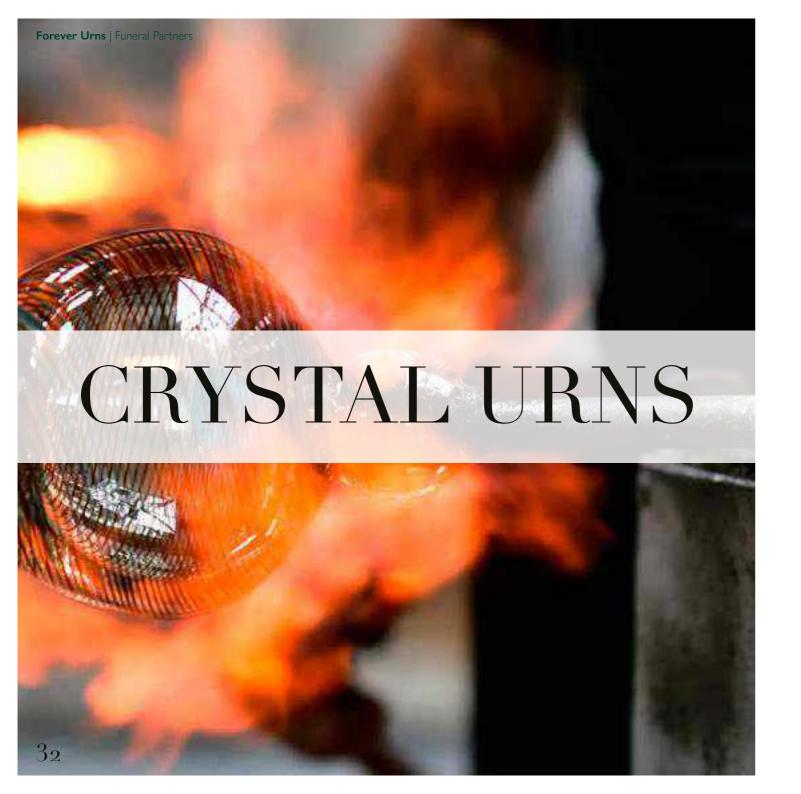

## CRYSTAL URNS

Hand blown by an experienced glass blowing professional, these Crystal Urns are made from the world-famous Bohemian crystal and each is a unique, exclusive piece of art.

CRYSTAL 'LAVA STONE' URN (GU 700)

A 'lava stone' shaped crystal urn, hand blown from
Bohemian crystal.