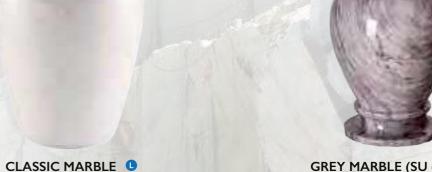

# MARBLE URNS

CLASSIC MARBLE 
GREY MARBLE (SU 6783)

A classically designed white marble urn.

A premium quality, elegantly designed, grey marble urn.

BLACK MARBLE (SU 2981)
A premium quality, simple design, black marble urn.