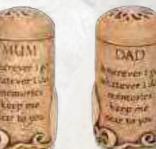

IN FLIGHT KEEPSAKE

**CANADIAN HEART** STONE KEEPSAKE

LOVE FOREVER KEEPSAKE

**CANADIAN SHELL KEEPSAKE** 

MEMORY STONE KEEPSAKE Available in Mum or Dad design.