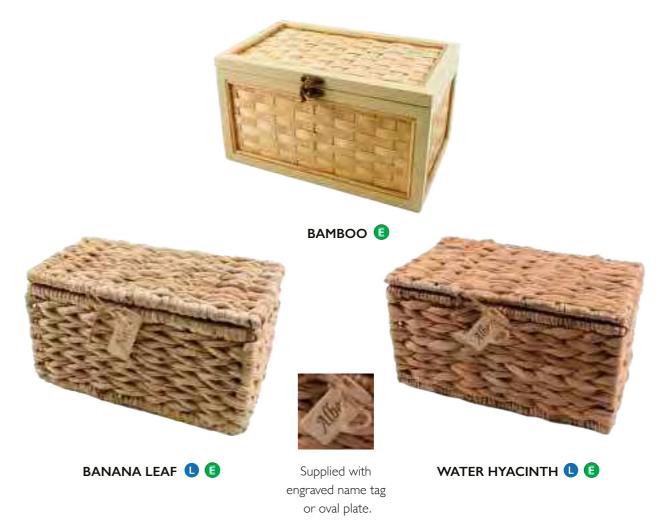

# DAISY<sup>TM</sup> ASHES CASKETS

These ashes caskets are hand woven in the Philippines by craftsmen using locally sourced, sustainable natural materials, including Bamboo, Banana Leaf and Water Hyacinth.