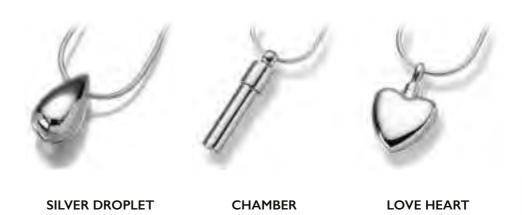

#### MEMENTO KEEPSAKE PENDANTS

These stunning keepsake pendants are made from sterling silver to the highest standard.

They are beautiful pieces discreetly housing a token amount of ashes, keeping a loved one close.

Chain sold separately.