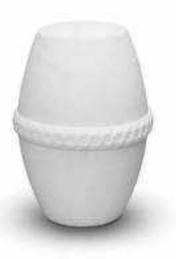

## BIO WATER URN

Bio Water Urns are made from a variety of natural, biodegradable materials including soluble salt, sand and vegetable materials making them perfect for burials at sea.

#### OCEANUS BIO URN (BU 305)

The Oceanus urn is handmade from soluble salt making it ideal for burial of ashes at sea.