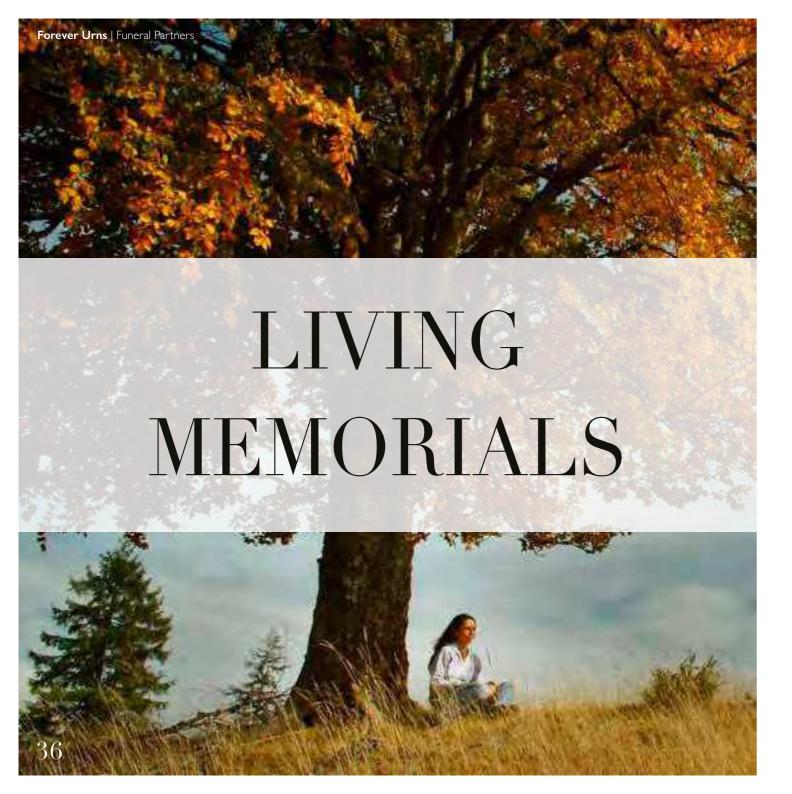

#### FOR THE GARDEN & HOME

Our garden pieces include urns made in stone and ceramics. The natural materials blend into the garden and often become a living feature, growing a layer of moss or lichen. We also offer living memorials; flowers and saplings which can be planted in memory of a loved one.

# FOR THE GARDEN & HOME

Our garden pieces include urns made in stone and ceramics. The natural materials blend into the garden and often become a living feature, growing a layer of moss or lichen. Forever Urns also offer living memorials; flowers and saplings which can be planted in memory of a loved one.