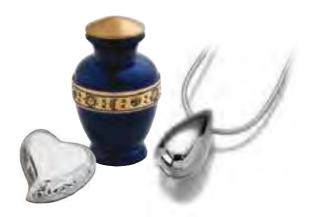

# KEEPSAKES

Keepsakes are a unique and personal way to create individual memories for family members or friends. These treasured, individual memories can be kept forever.

#### METAL HEART KEEPSAKES

Our range of metal keepsake hearts are designed to hold a small portion of your loved one's ashes which can be kept as a treasured keepsake forever.

GOLD HEART []

RED VELVET HEART []

#### MEMENTO KEEPSAKE PENDANTS

These stunning keepsake pendants are made from sterling silver to the highest standard.

They are beautiful pieces discreetly housing a token amount of ashes, keeping a loved one close.