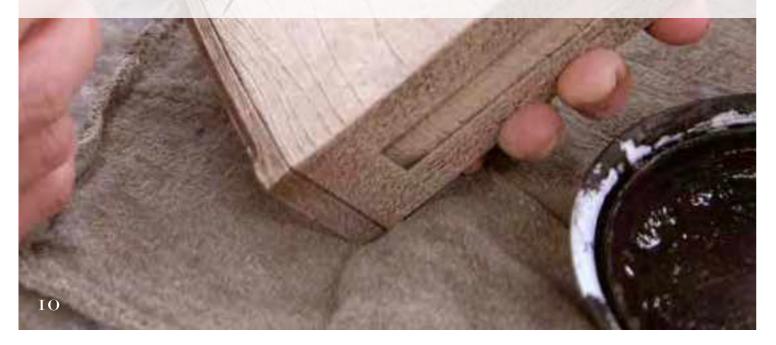

#### PERSONALISED ENGRAVING SERVICE

Any item with this symbol can be engraved, as outlined below

We are pleased to offer a full laser engraving service which allows you to personalise the urn or ashes casket of your choice in any way you wish, allowing your personalisation to become part of the design.

#### Text

Whether the name of your loved one, a message or an extract of a poem, your text can be added to an urn in one of two fonts: Arial or *Corsiva*.

#### **Photographs**

Images can also be engraved onto an urn, you may choose to add a personal photograph to memorialise your loved one.

#### **Emblems**

Badges, logos and emblems can also be added. If you wish to include a specific sports team, for example, our designers can liaise with them to secure permission to do so.