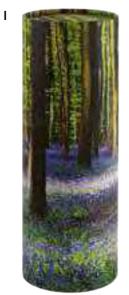

## SCATTER TUBES

Available in two sizes: standard (5.5L) for all ashes and a memento keepsake size (400ml).

KEEPSAKE STANDARD ()

I Bluebell Wood

**6** Autumn 2 Navy **7** Rose

Choose from the following illustrations: