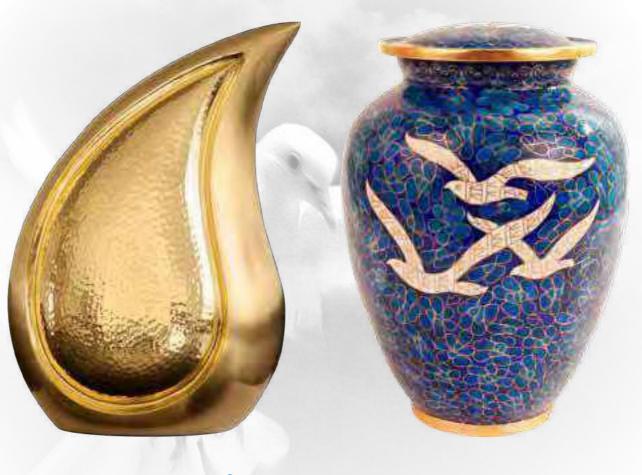

PEACEFUL GRACE A silver urn with an intricate pink floral pattern and a A silver urn with an intricate blue pattern and three white doves.

GOLDEN TEARDROP ( PEACE, LOVE & REMEMBRANCE A gold teardrop with a textured centre. An intricately worked three dove and floral design on a hand made brass urn, decorated with copper wire and lacquer.