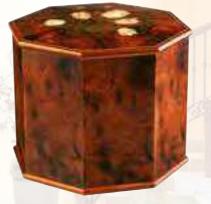

#### FLORENCE ()

This stunning, highly polished Maple urn is made from the finest wood and exquisitely decorated with flowers in delicate wood inlay.

Hand carved solid Teak ashes casket with a wavy top and sliding bar catch system.