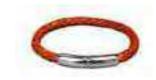

#### TADBLU BRACELETS

Made from quality stainless steel and leather in a modern, fashionable style suitable for both men and women. A token amount of your loved ones ashes can be contained within the barrel. These leather bracelets have a unique magnetic closure making them easy, yet safe to wear.

Available in four sizes: S – 15cm to 17cm; M – 17cm to 18.5cm; L – 18.5cm to 20.5cm; XL – 20.5cm to 22cm

TADBLU CHARM BRACELET - GREY LEATHER (TCB 001)

TADBLU CHARM BRACELET - COGNAC LEATHER (TCB 002)

TADBLU BARREL BRACELET - BLACK LEATHER (TBB 001)