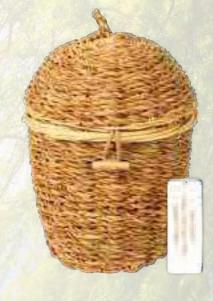

#### SEA GRASS **(**

A freshwater plant, grown in abundance in the Noakhali district of Bangladesh. Sun-dried and spun, it is woven onto a Bamboo frame to form a natural-styled Seagrass ashes casket. Supplied with engraved name tag.