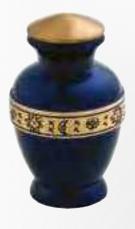

BLUE HARVEST 00 A dark cobalt blue urn with an engraved band showing A white marble effect metal urn with an engraved pattern stars, the sun and moon.

winding around the circumference.

MARBLE WHITE 00

central white rose.