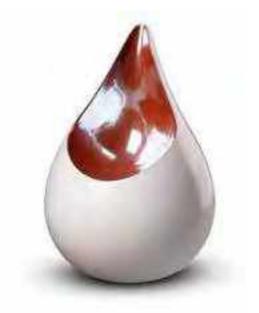

# CERAMIC

#### CERAMIC URNS

Our range of Celest ceramic urns are made of premium quality, natural materials in a contemporary, modernistic style by Dutch designers. Specially selected ingredients are blended into clay and then moulded into a drop shaped urn. They are designed to compliment any interior decor and are suitable to be placed outside the home in your garden. Celest urns are true works of art.

CELEST IVORY / RED (FPU 010)

A ceramic drop shaped urn in ivory with small hollowed front in contrasting crimson red.

CELEST BLUE / BLUE (FPU 011)

A ceramic drop shaped urn in dark blue with small hollowed front in a contrasting light blue finish.