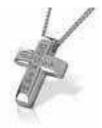

MODERN PENDANT
WITH ZIRCONIUM GEMS
(AH 012)

50CM STERLING SILVER CHAIN (SOLD SEPARATELY)

CIRCLE HEART PENDANT WITH ZIRCONIUM GEMS (AH 093)

CHRISTIAN FISH PENDANT (AH 055)

CROSS GEM PENDANT WITH ZIRCONIUM GEMS (AH 081)