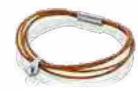

#### TADBLU BRACELETS

Made from quality stainless steel and leather in a modern, fashionable style suitable for both men and women. A token amount of your loved ones ashes can be contained within the barrel. These leather bracelets have a unique magnetic closure making them easy, yet safe to wear.

Available in four sizes: S – 15cm to 17cm; M – 17cm to 18.5cm; L – 18.5cm to 20.5cm; XL – 20.5cm to 22cm

TADBLU CHARM BRACELET - GREY LEATHER (TCB 001)

TADBLU CHARM BRACELET - COGNAC LEATHER (TCB 002)

TADBLU BARREL BRACELET - BLACK LEATHER (TBB 001)

TADBLU BARREL BRACELET - COGNAC LEATHER (TBB 002)

TADBLU BARREL BRACELET -BRAIDED BLACK LEATHER (TBB 101)

TADBLU BARREL BRACELET - BRAIDED COGNAC LEATHER (TBB 102)