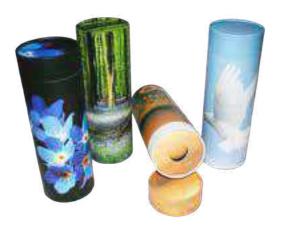

# FOR SCATTERING

Scattering your loved one's ashes in a place that is special and unique to them helps celebrate their life and create lasting memories whenever you visit. Our biodegradable scatter tubes are specifically designed to release the ashes efficiently with dignity and respect.

## SCATTER TUBES

Available in two sizes: standard (5.5L) for all ashes and a memento keepsake size (400ml).

KEEPSAKE STANDARD ()

I Bluebell Wood

**6** Autumn 2 Navy **7** Rose

Choose from the following illustrations:

**3** Burgundy

8 Forget Me Not

**4** Ascending Dove **5** Sunflower Fields

**9** Ocean Sunset 10 Rainbow Pond