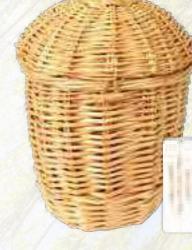

# OASIS NATURAL WOVEN URNS

#### CHESTNUT WILLOW ()

Hand-woven, natural Willow in a rounded urn shape. The Chestnut Willow is harvested and boiled to remove the bark. The tannin in the bark dyes the Willow cane "chestnut" brown. Supplied with engraved name tag.