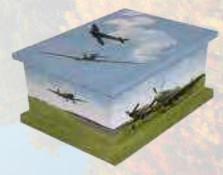

E ASHES CASKETS



# REFLECTIONS PICTURE ASHES CASKETS



Everyone in life is unique, and we believe that a picture ashes casket should reflect the individual qualities of the departed. We offer a fully personalised service that lets you create a one-off piece of art that celebrates the life of your loved one.

A simple wood ashes casket with a choice of over sixty original printed designs including floral, sport, landscape, animal and hobby themes. A personalised service lets you add, modify and create new artwork that reflects the interests or personality of your loved one.

Choose from over 60 designs in our floral, landscape, sporting, pastimes or poetry themes. Please ask your funeral arranger for more information or visit www.picturecoffins.co.uk



LAKE DISTRICT (







SAILING (



**BATTLE OF BRITAIN (** 

## REFLECTIONS<sup>TM</sup> GLITTER ASHES CASKETS



Our sensational glitter ashes caskets offer one last chance to sparkle. The ashes caskets are made from MDF covered with diamond glitter paper.

\*Please note that colours are presented for illustrative purposes only.\*



Also available in....



#### PATHWAY PERSONALISED ASHES CASKET



**3** 

As part of our new Pathway service, we have developed a system as with our coffins where each panel can be designed separately. Whether each panel is designed from a different family member, or designed together using different panels for different periods or pastimes of a persons life, the Pathway service allows you to create any possible outcome with any possible design.

The panels can be printed onto a fabric mate