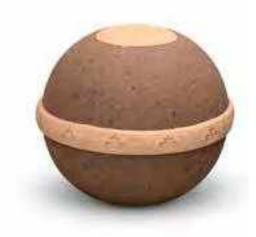

#### GEOS BIO URN (BU 303)

The Geos urn is handmade from natural organic materials including sand, vegetable extracts and fibres making it totally biodegradable, returning the ashes to the earth in a natural, environmentally friendly way.