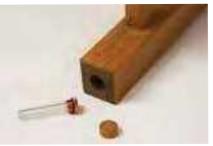

## MEMORY BENCH

A Memory Bench is a special way to remember a loved one, standing as a reminder of their life in a very special place for many years to come. Expertly constructed to the highest spec, using the very finest grade-A teak, this bench offers a fine sanded smooth finish. It is supplied flat packed with assembling instructions. The bench can be engraved with a personal message or icon, as well as coming with a unique memorial tube which can hold a small keepsake such as a small note, picture or small segment of ashes.

Small - 4ft  $\times$  2ft  $\times$  3ft, Medium - 5ft  $\times$  2ft  $\times$  3ft, Large - 6ft  $\times$  2ft  $\times$  3ft, Extra Large - 7ft  $\times$  2ft  $\times$  3ft

Memorial Tube can insert into the base of the leg, with a wooden plug to seal.