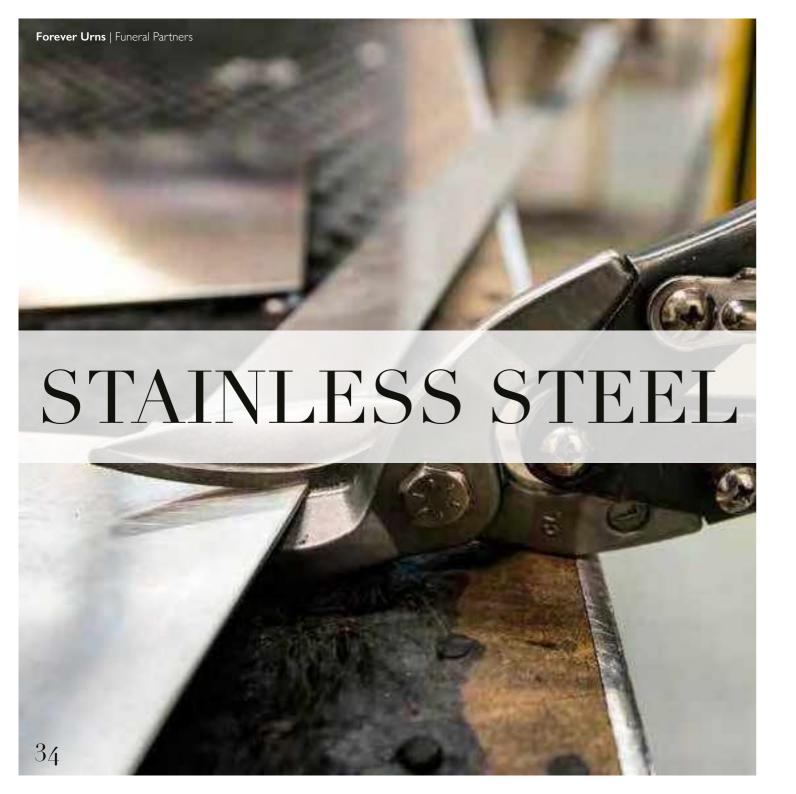

## STAINLESS STEEL URN

Constructed of high-grade stainless steel, which has an invisible oxide coating protecting the underlying metal from external factors. This oxide layer protects these urns from the elements.

LOTUS STAINLESS STEEL URN