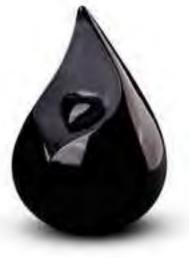

CELEST BLUE / GOLD (FPU 005)

A ceramic drop shaped urn in midnight blue with large hollowed front in contrasting gold finish.

CELEST BLACK / GREY (FPU 008)

A ceramic drop shaped urn in black with large hollowed front in a contrasting grey finish.