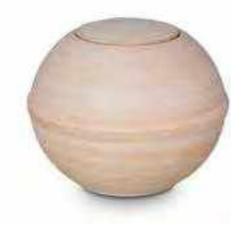

# NATURE URNS

Our Danish urn range is traditional in form but pioneering in structure. The urns are made from corn starch, a material which hardens like a plastic but will completely decompose when buried. The easy screw-on lid allows this urn to be used for scattering and burying.