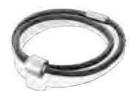

#### EMBRACE BRACELETS

Made from genuine leather, complete with a 925 Sterling silver push button clasp which has a small space inside to place a token amount of your loved ones ashes.

Available in four sizes: S, M, L, XL

EMBRACE BRACELET - BOLD BRAIDED COGNAC LEATHER (FPU601)

EMBRACE BRACELET - BOLD
BRAIDED BROWN LEATHER (FPU602)

EMBRACE BRACELET - DOUBLE BRAIDED COGNAC LEATHER (FPU605)

EMBRACE BRACELET - DOUBLE BRAIDED BROWN LEATHER (FPU606)

EMBRACE BRACELET - THIN BRAIDED COGNAC LEATHER (FPU603)

BROWN LEATHER (FPU604)

83

82