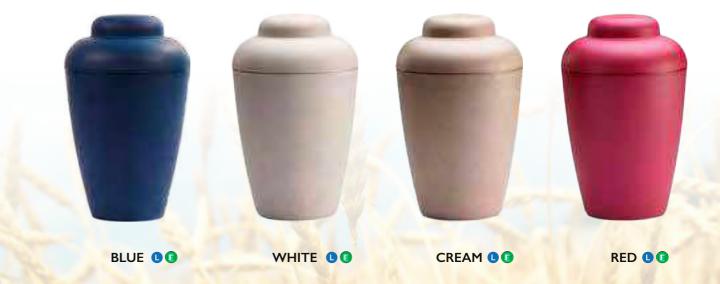

# NATURE URNS

Our Danish urn range is traditional in form but pioneering in structure. The urns are made from corn starch, a material which hardens like a plastic but will completely decompose when buried. The easy screw-on lid allows this urn to be used for scattering and burying.