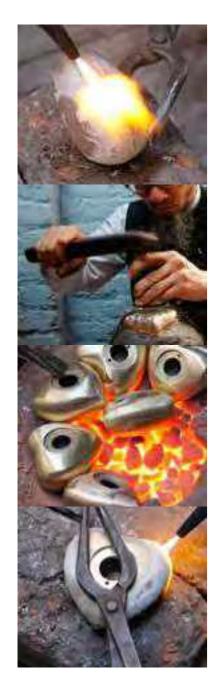

# METAL URNS

These brass urns are made by skilled artisans in Northern India, using traditional methods to mould and carve the metal into intricately designed pieces that really sparkle.