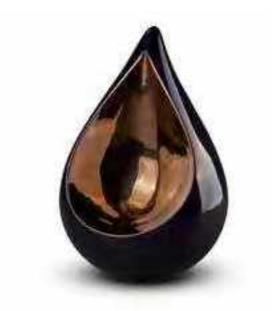

# CERAMIC

#### CERAMIC URNS

Our range of Celest ceramic urns are made of premium quality, natural materials in a contemporary, modernistic style by Dutch designers. Specially selected ingredients are blended into clay and then moulded into a drop shaped urn. They are designed to compliment any interior decor and are suitable to be placed outside the home in your garden. Celest urns are true works of art.

CELEST BLUE / GOLD HEART (FPU 001)

A ceramic drop shaped urn in midnight blue with contrasting gold finish and integral ceramic heart.

CELEST BLACK / GREY HEART (FPU 004)

A ceramic drop shaped urn in black with contrasting grey finish and integral ceramic heart.