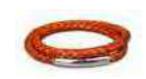

#### TADBLU BRACELETS

Made from quality stainless steel and leather in a modern, fashionable style suitable for both men and women. A token amount of your loved ones ashes can be contained within the barrel. These leather bracelets have a unique magnetic closure making them easy, yet safe to wear.

Available in four sizes: S – 15cm to 17cm; M – 17cm to 18.5cm; L – 18.5cm to 20.5cm; XL – 20.5cm to 22cm

TADBLU CHARM BRACELET - GREY LEATHER (TCB 001)

TADBLU CHARM BRACELET - COGNAC LEATHER (TCB 002)

TADBLU BARREL BRACELET - BLACK LEATHER (TBB 001)

TADBLU BARREL BRACELET - COGNAC LEATHER (TBB 002)

TADBLU BARREL BRACELET -BRAIDED BLACK LEATHER (TBB 101)

TADBLU BARREL BRACELET - BRAIDED COGNAC LEATHER (TBB 102)