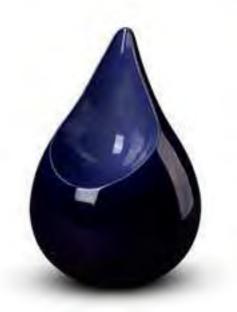

# CERAMIC

#### CERAMIC URNS

Our range of Celest ceramic urns are made of premium quality, natural materials in a contemporary, modernistic style by Dutch designers. Specially selected ingredients are blended into clay and then moulded into a drop shaped urn. They are designed to compliment any interior decor and are suitable to be placed outside the home in your garden. Celest urns are true works of art.

CELEST BLUE / GOLD HEART (FPU 001)

A ceramic drop shaped urn in midnight blue with contrasting gold finish and integral ceramic heart.

CELEST BLACK / GREY HEART (FPU 004)

A ceramic drop shaped urn in black with contrasting grey finish and integral ceramic heart.