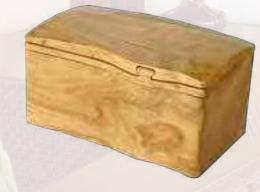

# WOOD URNS

#### FLORENCE ()

This stunning, highly polished Maple urn is made from the finest wood and exquisitely decorated with flowers in delicate wood inlay.

Hand carved solid Teak ashes casket with a wavy top and sliding bar catch system.

#### THAMES

Hand carved solid Teak ashes casket with sliding catch system

#### SPEY

Hand carved, dark stained solid Teak chest-style ashes casket with a wavy edged natural lid and antique brass lock.