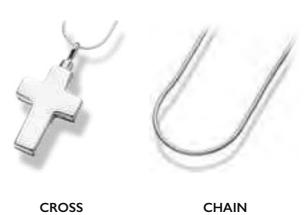

#### AURORA KEEPSAKE JEWELLERY

<del>()</del>

Aurora Keepsake Jewellery is designed to memorialise your loved one and can hold a small amount of their ashes or a lock of hair. Made of solid sterling silver, these exquisite items of jewellery enable you to keep a part of your loved one close to your heart forever. Supplied complete with sterling silver chain.

#### ATLANTIS JEWELLERY

Atlantis memorial jewellery is handmade of 925 sterling silver. They are designed to hold a token amount of your loved ones ashes within the pendant so to always have your loved one near to your heart. Necklace chain (925 sterling silver) sold separately.

MODERN PENDANT
WITH ZIRCONIUM GEMS
(AH 012)

50CM STERLING SILVER CHAIN (SOLD SEPARATELY)

CIRCLE HEART PENDANT WITH ZIRCONIUM GEMS (AH 093)

CHRISTIAN FISH PENDANT (AH 055)

CROSS GEM PENDANT WITH ZIRCONIUM GEMS (AH 081)