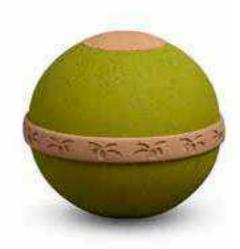

# CERAMIC

#### CERAMIC URNS

Our range of Celest ceramic urns are made of premium quality, natural materials in a contemporary, modernistic style by Dutch designers. Specially selected ingredients are blended into clay and then moulded into a drop shaped urn. They are designed to compliment any interior decor and are suitable to be placed outside the home in your garden. Celest urns are true works of art.