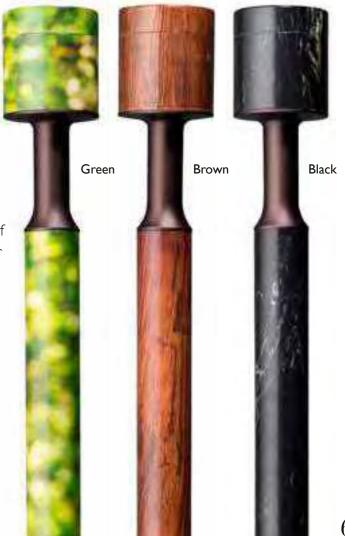

#### TOLAD SCATTERING POLE

After the cremation, what do families plan to do with their loved one's ashes? With the TOLAD (the Totem Of Life and Death), scattering ashes takes on a whole new significance.

#### Dignified farewell - one step at a time

A memorable route adds extra significance bringing back memories of the deceased.. The TOLAD passes from person to person throughout a planned walk, giving everyone a chance to share stories, thoughts and memories with each step.

The top can be filled with ashes, which is then scattered gradually over the walk. A small amount of ashes is scattered with each press of the pole, each step of the way, making it lighter and easier for children to take part.