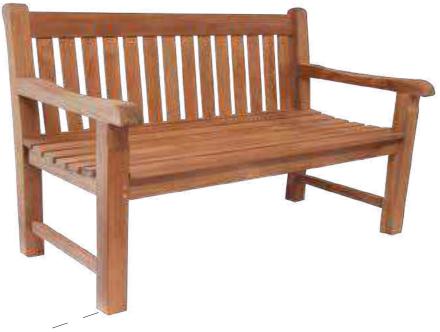

# MEMORIAL BENCHES

## MEMORY BENCH

A Memory Bench is a special way to remember a loved one, standing as a reminder of their life in a very special place for many years to come. Expertly constructed to the highest spec, using the very finest grade-A teak, this bench offers a fine sanded smooth finish. It is supplied flat packed with assembling instructions. The bench can be engraved with a personal message or icon, as well as coming with a unique memorial tube which can hold a small keepsake such as a small note, picture or small segment of ashes.

Small - 4ft  $\times$  2ft  $\times$  3ft, Medium - 5ft  $\times$  2ft  $\times$  3ft, Large - 6ft  $\times$  2ft  $\times$  3ft, Extra Large - 7ft  $\times$  2ft  $\times$  3ft

Memorial Tube can insert into the base of the leg, with a wooden plug to seal.