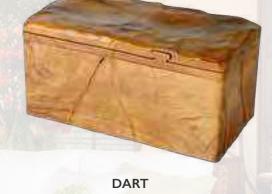

#### FLORENCE ()

This stunning, highly polished Maple urn is made from the finest wood and exquisitely decorated with flowers in delicate wood inlay.

Hand carved solid Teak ashes casket with a wavy top and sliding bar catch system.

#### THAMES

Hand carved solid Teak ashes casket with sliding catch system

#### SPEY

Hand carved, dark stained solid Teak chest-style ashes casket with a wavy edged natural lid and antique brass lock.

| Florence (Wood)                                            | £500         | Sovereign (Metal)                                            | £195            |
|------------------------------------------------------------|--------------|--------------------------------------------------------------|-----------------|
| Dart (Wood)                                                | £240         | Orchid (Metal)                                               | £220            |
| Thames (Wood)                                              | £230         | Blue Harvest (Metal)                                         | £230            |
| Spey (Wood)                                                | £250         | Marble White (Metal)                                         | £260            |
| Classic Marble (Marble)                                    | £200         | Pink Rose (Metal)                                            | £26             |
| Grey Marble (Marble) (SU 6783)                             | £189         | Peaceful Grace (Metal)                                       | £18             |
| Black Marble (Marble) (SU 2981)                            | £189         | Golden Teardrop (Metal)                                      | £32             |
| Dark Sand Marble (Marble) (SU 2980)                        | £189         | Peace, Love & Remembrance (Metal)                            | £31             |
| In Flight Urn (Stone)                                      | £475         | Reflections Picture Ashes Casket (all designs                | s) <b>£20</b> ( |
| Canadian Heart Stone (Stone)                               | £395         | Reflections Glitter Ashes Casket (all colours)               | £250            |
| Love Forever Urn (Stone)                                   | £375         | Pathways Personalised Ashes Casket                           | £235            |
| FOR THE GARDEN & HOME:                                     |              |                                                              |                 |
| Lava Urn (Stone)                                           | £310         | Memory Bench - Small (4' x 2' x 3')                          | £450            |
| Pebble Lava Urn (Stone)                                    | £295         | Memory Bench - Medium (5' x 2' x 3')                         | £535            |
| Celest Blue / Gold Heart (Ceramic) (FPU 001)               | £329         | Memory Bench - Large (6' x 2' x 3')                          | £600            |
| Celest Black / Grey Heart (Ceramic) (FPU 004)              | £329         | Memory Bench - Extra Large (7' x 2' x 3')                    | £685            |
| Celest Blue / Gold (Ceramic) (FPU 005)                     | £329         | Memory Bench - Engraving (additional charge)                 | £100            |
| Celest Black / Grey (Ceramic) (FPU 008)                    | £329         | Crystal "Lava Stone" Urn (Crystal) (GU 700)                  | £239            |
| Celest Ivory / Red (Ceramic) (FPU 010)                     | £329         | Lotus Stainless Steel Urn (Stainless Steel) (Lotus           | s) £699         |
| Celest Blue / Blue (Ceramic) (FPU 011)                     | £329         | Woodland Memorial Tree Pack                                  | £80             |
| FOR INTERMENT & BURIAL:                                    |              |                                                              |                 |
| Compton Ashes Casket (Wood)                                | £135         | Bamboo Ashes Casket                                          | £135            |
| Hilda Ashes Casket (Wood)                                  | £115         | Banana Leaf Ashes Casket                                     | £12             |
| Lesbury Ashes Casket (Wood)                                | £125         | Water Hyacinth Ashes Casket                                  | £125            |
| Oswald Ashes Casket (Wood)                                 | £105         | Swaledale Woollen Ashes Casket (all colours                  | ;) £190         |
| Double Size: Compton, Hilda, Lesbury, Oswald               | £225         | Nature Urn (all colours)                                     | £10             |
| Leaf Urns (all styles / colours)                           | £90          | Geos Bio Urn (BU 303)                                        | £185            |
| English Willow Ashes Casket (all styles)                   | £185         | Olea Bio Urn (BU 307)                                        | £12             |
| Chestnut Willow Urn                                        | £150         | Beige Bio Urn (BU 322)                                       | £79             |
| Natural Light Willow Urn                                   | £150         | Brown Bio Urn (BU 324)                                       | £79             |
| Sea Grass Urn                                              | £140         | Bamboo Eco-Burial Bio Urn (BU 501)                           | £79             |
| FOR WATER BURIAL:                                          |              |                                                              |                 |
|                                                            |              |                                                              |                 |
| Journey Water Urns (all colours)                           | £100         | Cuarzo Bio Water Urn (BU 304)                                | £12             |
| Journey Water Urns (all colours) Nu Bio Water Urn (BU 301) | £100<br>£125 | Cuarzo Bio Water Urn (BU 304)  Arenae Bio Water Urn (BU 306) | £               |