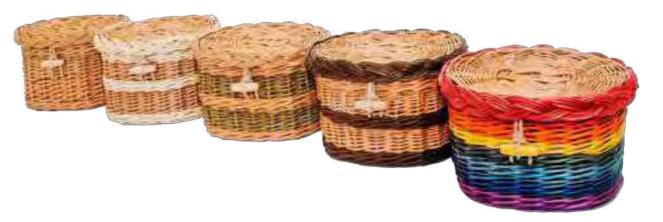

## ENGLISH WILLOW ASHES CASKETS

These willow 'wicker' ashes caskets reflect the unique landscape of the Somerset Levels and the surrounding areas where the willow is farmed. Each individual ashes casket includes a name plate and comes fitted with a handmade interior cotton drawstring ashes pouch.

SOUTHLAKE 📵

QUANTOCK (B)

MOORLAND (3)

MENDIP 📵

RAINBOW 📵