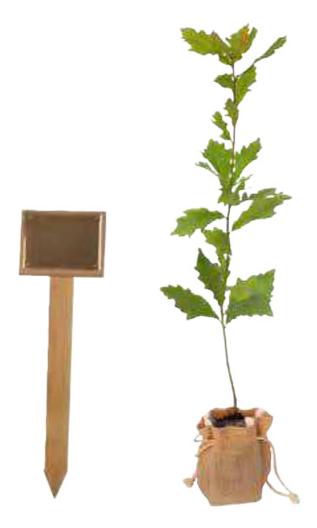

## WOODLAND MEMORIAL

The Woodland Memorial Tree Pack consists of a sapling tree, a wooden memorial marker and an engraved plate. This option allows you to plant a tree close by, perhaps in the family garden, in memory of the life lost. Sapling tree may be supplied without foliage in winter months.