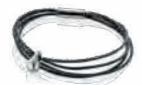

#### TADBLU BRACELETS

Made from quality stainless steel and leather in a modern, fashionable style suitable for both men and women. A token amount of your loved ones ashes can be contained within the barrel. These leather bracelets have a unique magnetic closure making them easy, yet safe to wear.

Available in four sizes: S – 15cm to 17cm; M – 17cm to 18.5cm; L – 18.5cm to 20.5cm; XL – 20.5cm to 22cm

TADBLU CHARM BRACELET - GREY LEATHER (TCB 001)

TADBLU CHARM BRACELET - COGNAC LEATHER (TCB 002)

TADBLU BARREL BRACELET - BLACK LEATHER (TBB 001)

TADBLU BARREL BRACELET - COGNAC LEATHER (TBB 002)

TADBLU BARREL BRACELET -BRAIDED BLACK LEATHER (TBB 101)

TADBLU BARREL BRACELET - BRAIDED COGNAC LEATHER (TBB 102)