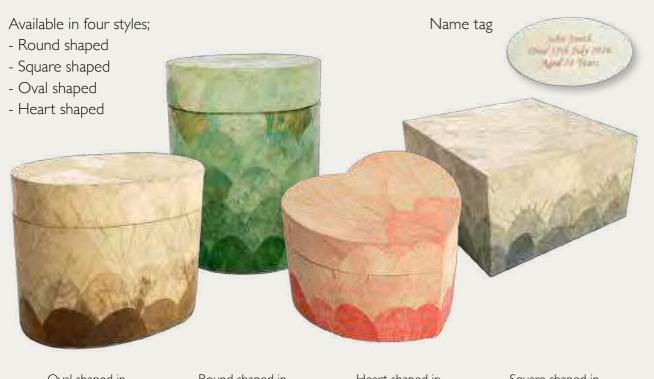

# LEAF URNS

The Daisy leaf urns are made from natural leaves on a cardboard frame.

They are available in a choice of four different shapes / styles and are available in a choice of four different colours. Supplied with an engraved name tag.

Round shaped in Green colour

Heart shaped in Red colour

Square shaped in Slate colour

Green