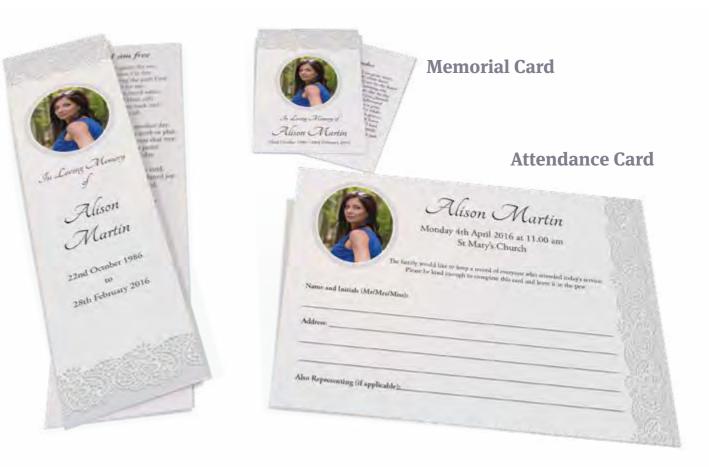

| Bookmarks                        | £2.50 each                                            |
|----------------------------------|-------------------------------------------------------|
| 2 sided, colour print, laminated | Minimum order 20 copies, thereafter in multiples of 5 |

| Memorial Cards                   | £2.50 each                                            |
|----------------------------------|-------------------------------------------------------|
| 2 sided, colour print, laminated | Minimum order 20 copies, thereafter in multiples of 5 |