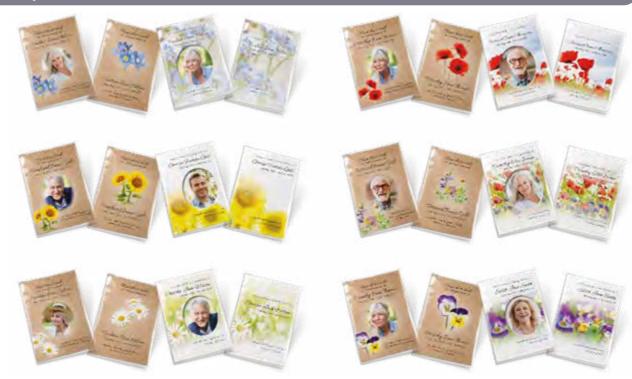

### **Truly Personalised Orders of Service**

GS0153 GS0148 Soft Orchid New Golf

images/themes due to copyright restrictions.

GS0144 GS0144 Violets

Control of the Follows of the Control of the Contro

Mountain Blooms

GS0152

Alstroemeria Lilies

GS0073(B Colour) Steam Train

We would like to create a design that reflects his much loved hobby of fly fishing that he enjoyed most weekends.

We have a nice photo of him holding one of his biggest catches, but the background is not very interesting, can you isolate him and the fish, also, we have lovely photo of him on a fishing holiday in Scotland?