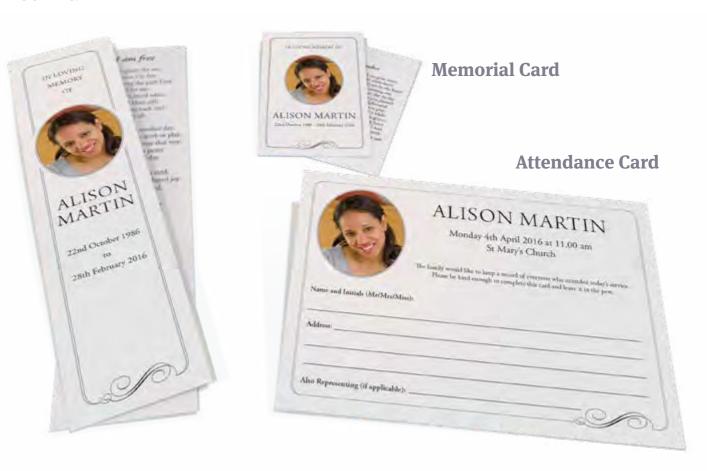

#### **Bookmark**

**Large Book of Condolence** 

Monday 4th April 2016

| Memorial Cards                   | £2.50 each                                            |
|----------------------------------|-------------------------------------------------------|
| 2 sided, colour print, laminated | Minimum order 20 copies, thereafter in multiples of 5 |