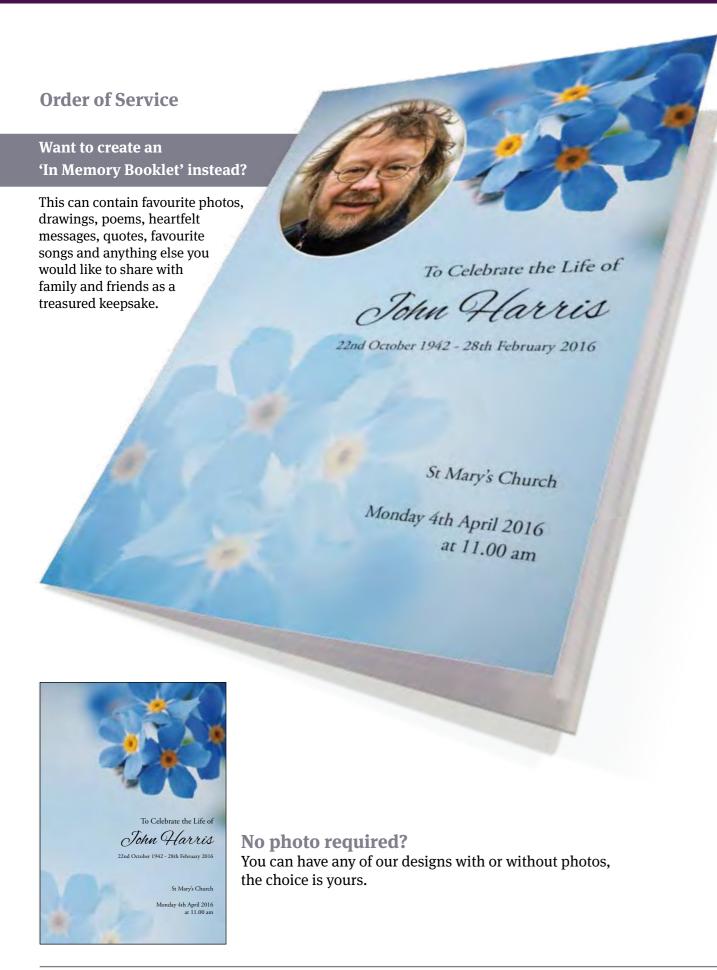

### Orders of Service, Bookmarks, Memorial Cards, Attendance Cards and Books of Condolence

# Young at Heart

Alternative version

This design also has an alternative version if you prefer a slightly different layout and typeface.

# Something Different

### **Truly Personalised Orders of Service**

GS0153 GS0148 Soft Orchid New Golf

images/themes due to copyright restrictions.

GS0144 GS0144 Violets

Control of the Follows of the Control of the Contro

Mountain Blooms