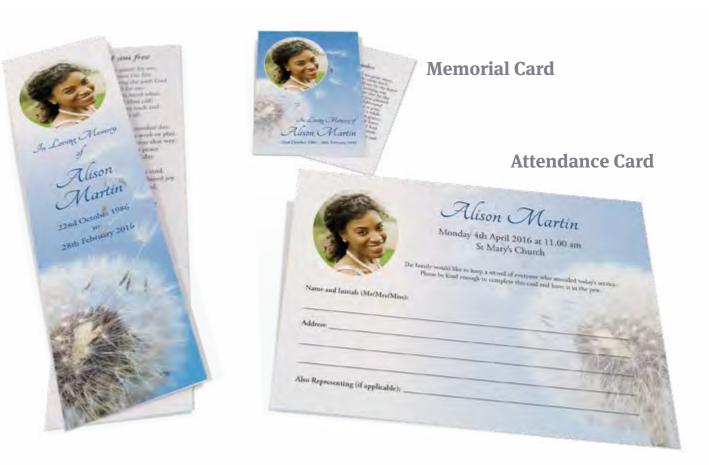

## **Dandelion Seeds**

**Large Book of Condolence** 

| Bookmarks                        | £2.50 each                                            |
|----------------------------------|-------------------------------------------------------|
| 2 sided, colour print, laminated | Minimum order 20 copies, thereafter in multiples of 5 |

| Memorial Cards                   | £2.50 each                                            |
|----------------------------------|-------------------------------------------------------|
| 2 sided, colour print, laminated | Minimum order 20 copies, thereafter in multiples of 5 |

| Attendance Cards           | 20  | 30  | 40  | 50  | 60        |
|----------------------------|-----|-----|-----|-----|-----------|
| Single-sided, colour print | £52 | £57 | £62 | £67 | £72       |
|                            | 70  | 80  | 90  | 100 | 100+      |
|                            | £77 | £82 | £87 | £92 | £8 per 25 |