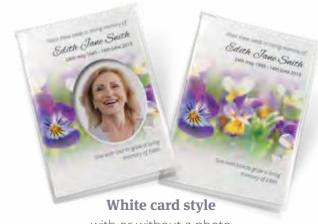

# Keepsake Cards and Canvas Prints

### **Religious and Non-Religious Keepsake Cards**

These little cards fit comfortably inside your purse or wallet. They are folded to make four pages and you can have any text, poem, verse or quote inside and on the reverse. They have a gloss finish, and are supplied with envelopes.