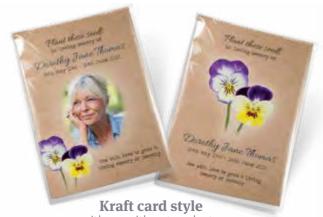

# In Memory Seeds

### A lovely personalised keepsake that family and friends can grow.

A personalised 4 page folded card, presented in a clear cellophane packet that includes the sachet of chosen seeds and a poem of your choice.