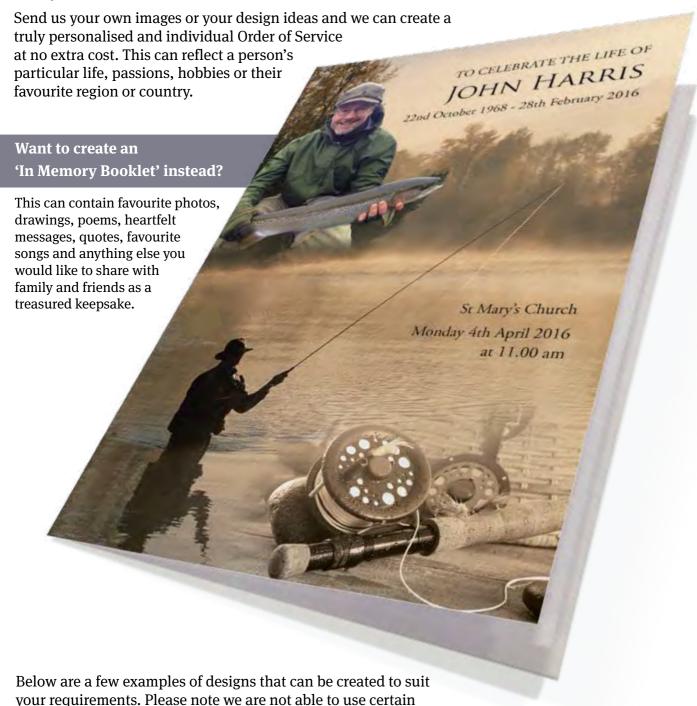

GS0152

Alstroemeria Lilies

GS0073(B Colour) Steam Train

We would like to create a design that reflects his much loved hobby of fly fishing that he enjoyed most weekends.

We have a nice photo of him holding one of his biggest catches, but the background is not very interesting, can you isolate him and the fish, also, we have lovely photo of him on a fishing holiday in Scotland?

Perhaps add some fishing tackle? Many thanks.