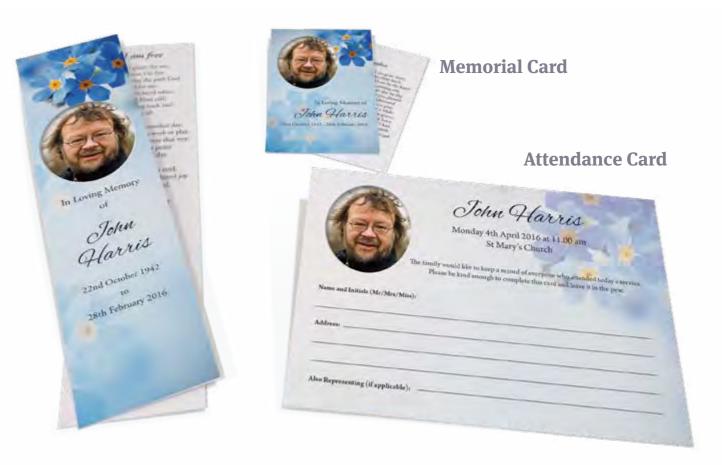

### Orders of Service, Bookmarks, Memorial Cards, Attendance Cards and Books of Condolence

| Memorial Cards                   | £2.50 each                                            |
|----------------------------------|-------------------------------------------------------|
| 2 sided, colour print, laminated | Minimum order 20 copies, thereafter in multiples of 5 |