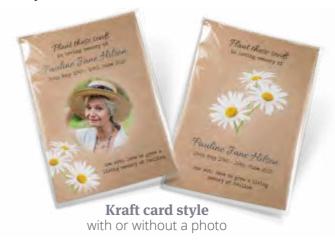

# In Memory Seeds

### A lovely personalised keepsake that family and friends can grow.

A personalised 4 page folded card, presented in a clear cellophane packet that includes the sachet of chosen seeds and a poem of your choice.

### **Daisy seeds**

### **Pansy seeds**

with or without a photo

Includes seed sachet sourced from a top quality supplier. The card inserts have personalised elements and are supplied in a clear cellophane packet with a printed verse inside and full planting instructions on the reverse of the card.