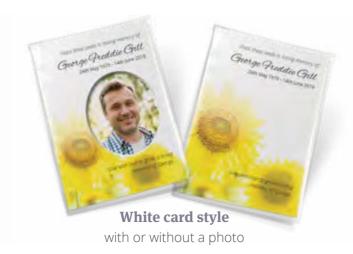

# In Memory Seeds

### A lovely personalised keepsake that family and friends can grow.

A personalised 4 page folded card, presented in a clear cellophane packet that includes the sachet of chosen seeds and a poem of your choice.

#### **Sunflower seeds**

### **Pansy seeds**

with or without a photo

Includes seed sachet sourced from a top quality supplier. The card inserts have personalised elements and are supplied in a clear cellophane packet with a printed verse inside and full planting instructions on the reverse of the card.