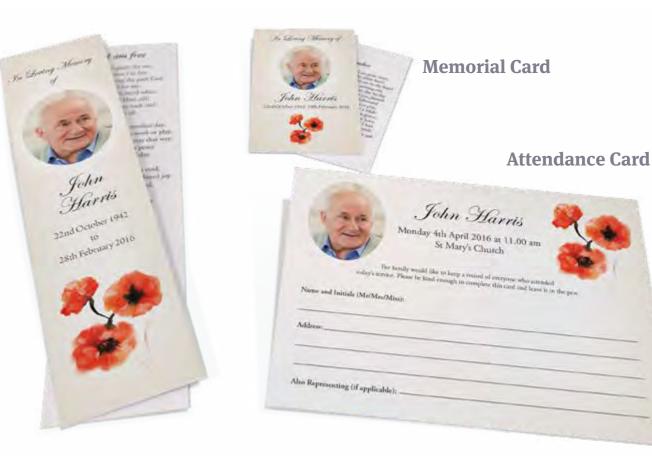

### Orders of Service, Bookmarks, Memorial Cards, Attendance Cards and Books of Condolence

| Bookmarks                        | £2.50 each                                            |
|----------------------------------|-------------------------------------------------------|
| 2 sided, colour print, laminated | Minimum order 20 copies, thereafter in multiples of 5 |

| Memorial Cards                   | £2.50 each                                            |
|----------------------------------|-------------------------------------------------------|
| 2 sided, colour print, laminated | Minimum order 20 copies, thereafter in multiples of 5 |