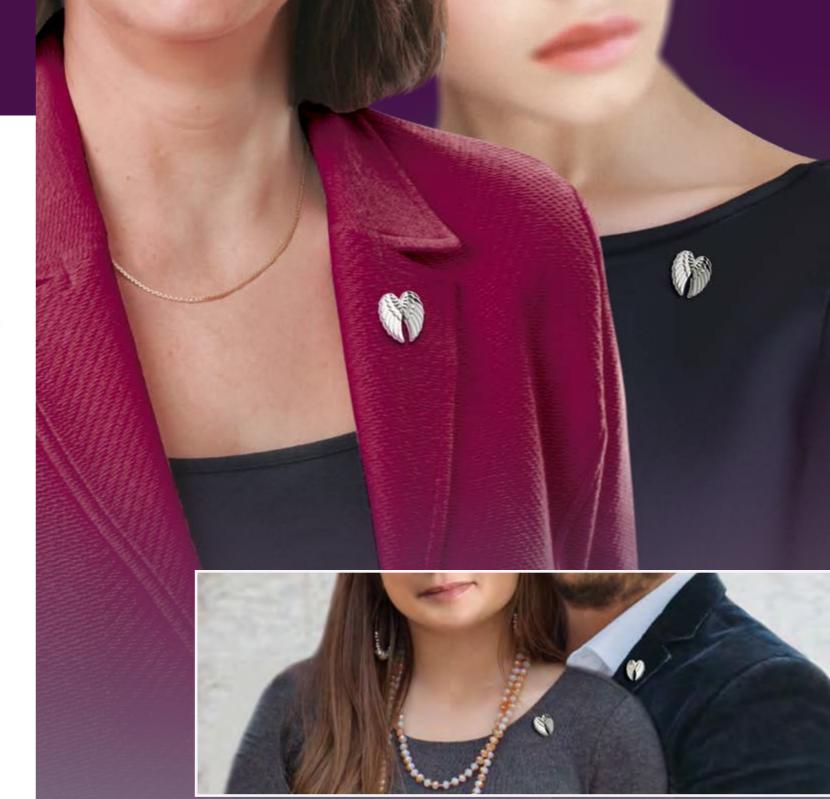

# In Memory Pins

An elegant memento, for you, your family, and your friends.

Each pin comes in an individual, elegant drawstring voile pouch, with a minimum order of ten pins.

Silver Heart

**Silver Dove** 

**Angel Wings** 

**Silver Ribbon** 

**Red Rose** 

**Eternity Sign** 

**Forget-Me-Not** 

**White Rose** 

**White Butterfly** 

**Treble Clef** 