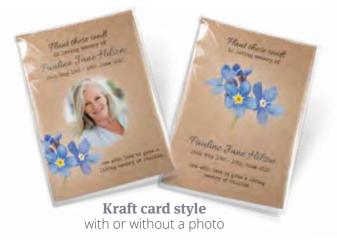

### **Pansy seeds**

with or without a photo

Includes seed sachet sourced from a top quality supplier. The card inserts have personalised elements and are supplied in a clear cellophane packet with a printed verse inside and full planting instructions on the reverse of the card.