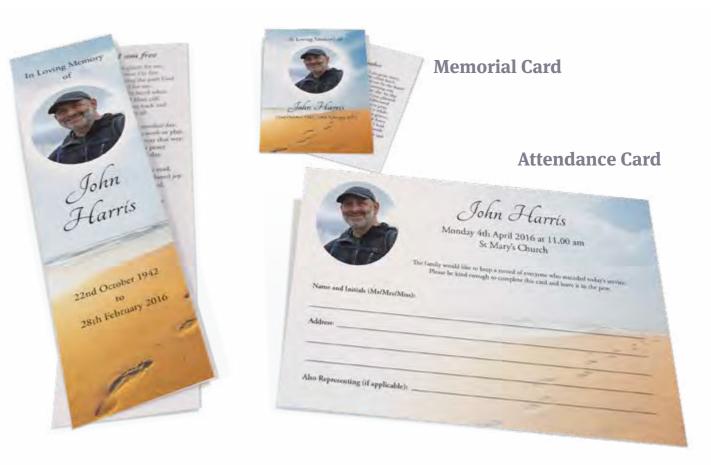

#### **Bookmark**

**Large Book of Condolence** 

Monday 4th April 2016

| Bookmarks                        | £2.50 each                                            |
|----------------------------------|-------------------------------------------------------|
| 2 sided, colour print, laminated | Minimum order 20 copies, thereafter in multiples of 5 |

| Memorial Cards                   | £2.50 each                                            |
|----------------------------------|-------------------------------------------------------|
| 2 sided, colour print, laminated | Minimum order 20 copies, thereafter in multiples of 5 |