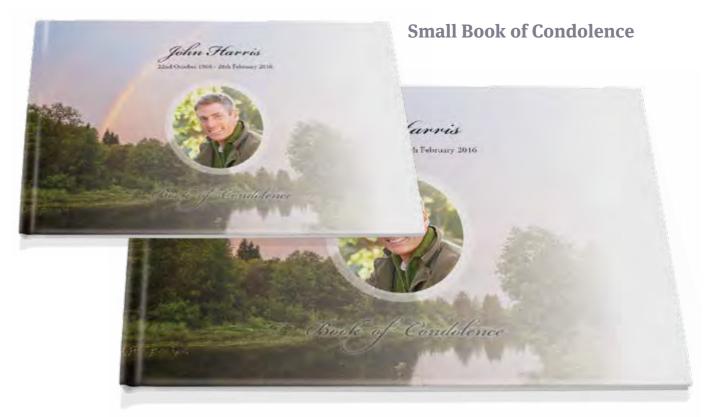

## River Reflection

**Large Book of Condolence** 

### **Additional Products**

| Books of Condolence                                  | Small (A5) | Large (A4) |
|------------------------------------------------------|------------|------------|
|                                                      | £38        | £50        |
| Discounted price if ordered with an order of service | £30        | £40        |