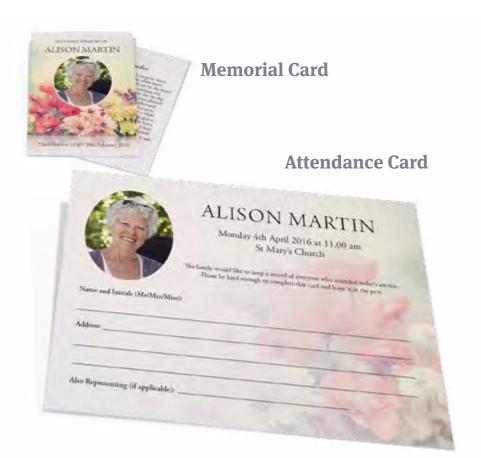

### Orders of Service, Bookmarks, Memorial Cards, Attendance Cards and Books of Condolence

| Memorial Cards                   | £2.50 each                                            |
|----------------------------------|-------------------------------------------------------|
| 2 sided, colour print, laminated | Minimum order 20 copies, thereafter in multiples of 5 |