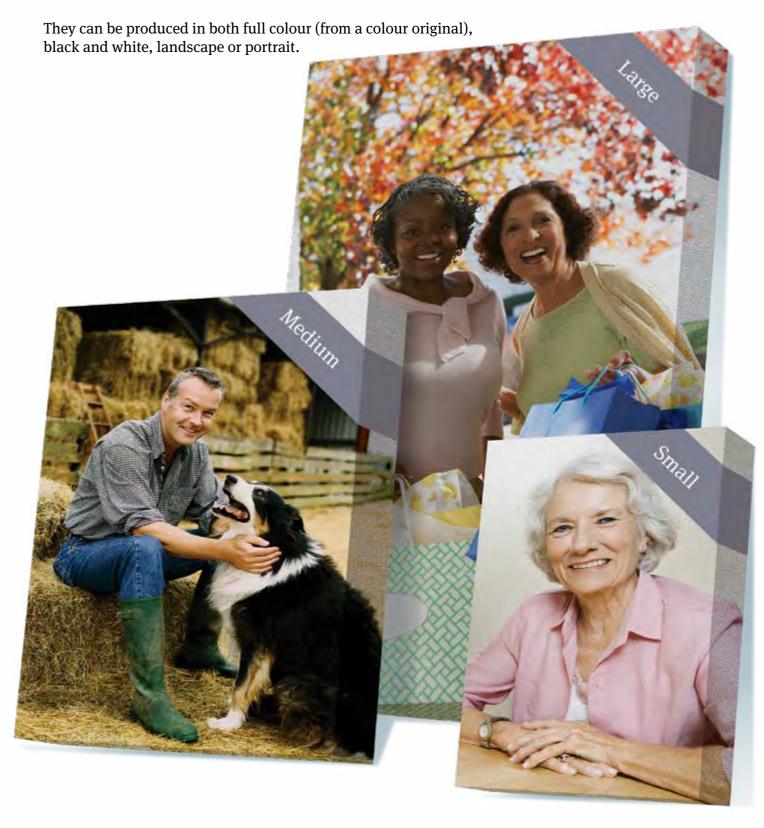

#### **Canvas Prints**

For a long-lasting, tasteful keepsake, why not order a canvas print with an image of your choice?

Available in three sizes: Small (12"x16"), Medium (16"x20") and Large (20"x30").

| Canvas Prints                               | Small (12"x16") | Medium (16"x20") | Large (20"x30") |
|---------------------------------------------|-----------------|------------------|-----------------|
| Single-sided, black & white or colour print | £40             | £55              | £75             |