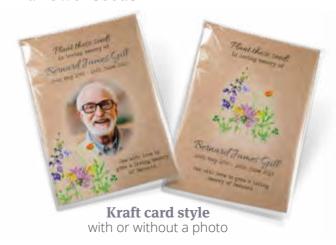

# In Memory Seeds

### A lovely personalised keepsake that family and friends can grow.

A personalised 4 page folded card, presented in a clear cellophane packet that includes the sachet of chosen seeds and a poem of your choice.

### **Forget-Me-Not seeds**

### **Pansy seeds**

with or without a photo

Includes seed sachet sourced from a top quality supplier. The card inserts have personalised elements and are supplied in a clear cellophane packet with a printed verse inside and full planting instructions on the reverse of the card.