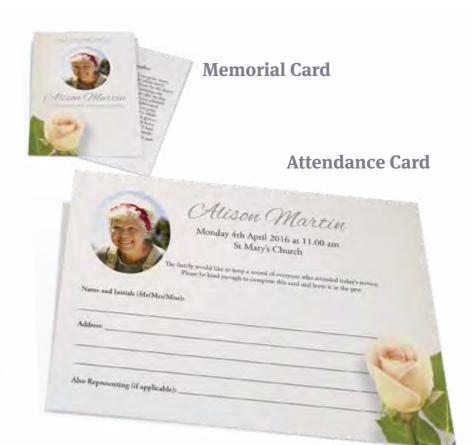

| Attendance Cards           | 20  | 30  | 40  | 50  | 60        |
|----------------------------|-----|-----|-----|-----|-----------|
| Single-sided, colour print | £52 | £57 | £62 | £67 | £72       |
|                            | 70  | 80  | 90  | 100 | 100+      |
|                            | £77 | £82 | £87 | £92 | £8 per 25 |

| Memorial Cards                   | £2.50 each                                            |
|----------------------------------|-------------------------------------------------------|
| 2 sided, colour print, laminated | Minimum order 20 copies, thereafter in multiples of 5 |