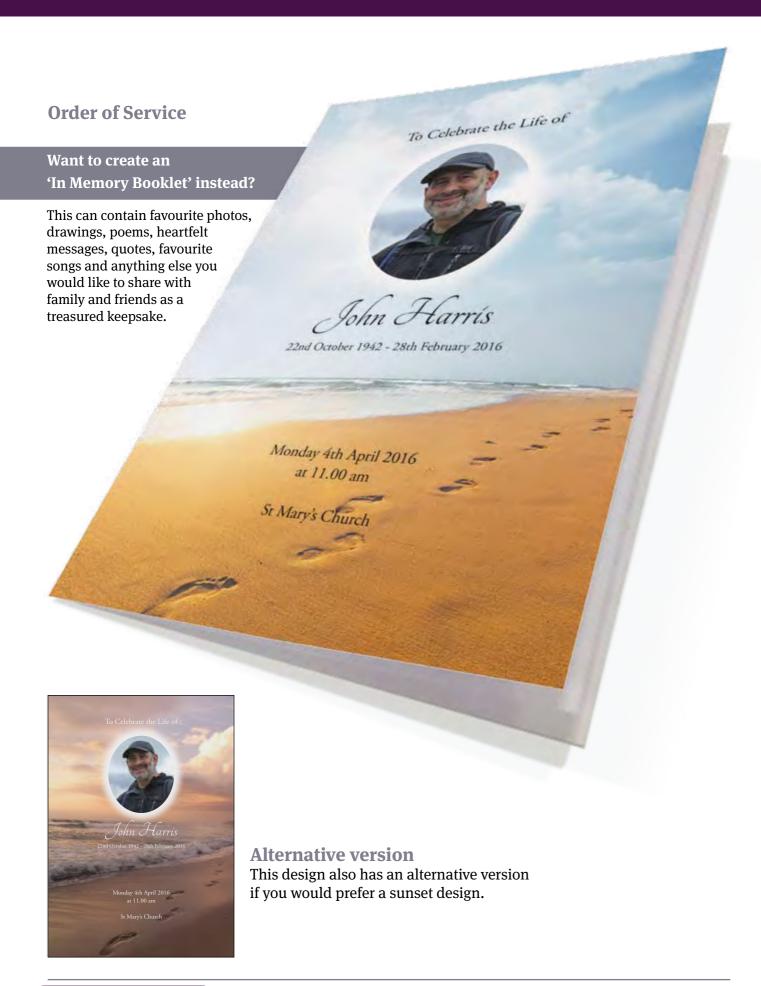

## Peaceful Beach

**Large Book of Condolence** 

# Young at Heart

Alternative version

This design also has an alternative version if you prefer a slightly different layout and typeface.