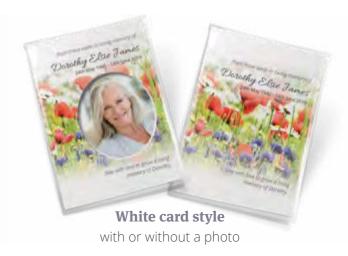

# In Memory Seeds

### A lovely personalised keepsake that family and friends can grow.

A personalised 4 page folded card, presented in a clear cellophane packet that includes the sachet of chosen seeds and a poem of your choice.

### Poppy seeds

### **Pansy seeds**

with or without a photo

Includes seed sachet sourced from a top quality supplier. The card inserts have personalised elements and are supplied in a clear cellophane packet with a printed verse inside and full planting instructions on the reverse of the card.