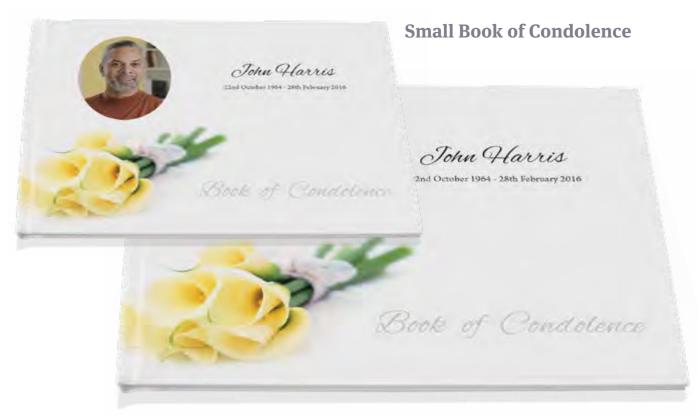

odland Glade



**Bookmark** 





**Large Book of Condolence** 

# Young at Heart



Alternative version

This design also has an alternative version if you prefer a slightly different layout and typeface.

#### **Bookmark**







**Large Book of Condolence** 

Monday 4th April 2016

## Soft Clouds







**Large Book of Condolence** 

# Simple Flourish



The flourish and border are available in a variety of different colours.







**Large Book of Condolence** 

## River Reflection







**Large Book of Condolence** 

## **Dandelion Seeds**







**Large Book of Condolence** 

# Gentle Forget-me-nots







**Large Book of Condolence** 

# Tranquil Rose



This design is available in a variety of different colours.

















**Large Book of Condolence** 

# Calla Lily









**Large Book of Condolence** 

## Soft Flowers



we are always flexible.







**Large Book of Condolence** 

# Classic Poppies







**Large Book of Condolence** 

# Something Different

### **Truly Personalised Orders of Service**





GS0153 GS0148 Soft Orchid New Golf



images/themes due to copyright restrictions.

GS0144 GS0144 Violets



Control of the Follows of the Control of the Contro

Mountain Blooms

GS0152



Alstroemeria Lilies



GS0073(B Colour) Steam Train

We would like to create a design that reflects his much loved hobby of fly fishing that he enjoyed most weekends.

We have a nice photo of him holding one of his biggest catches, but the background is not very interesting, can you isolate him and the fish, also, we have lovely photo of him on a fishing holiday in