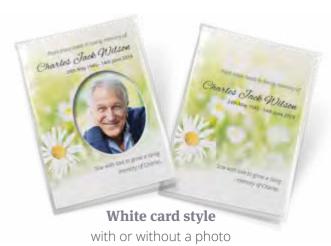

# Keepsake Cards and Canvas Prints

### **Religious and Non-Religious Keepsake Cards**

These little cards fit comfortably inside your purse or wallet. They are folded to make four pages and you can have any text, poem, verse or quote inside and on the reverse. They have a gloss finish, and are supplied with envelopes.