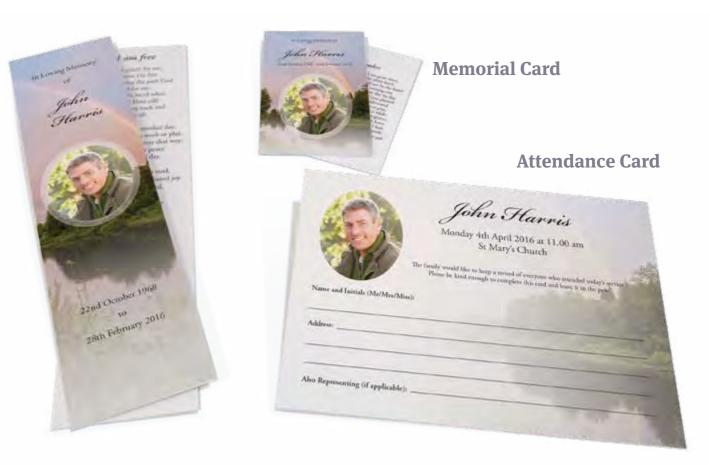

## River Reflection

**Large Book of Condolence** 

| Bookmarks                        | £2.50 each                                            |
|----------------------------------|-------------------------------------------------------|
| 2 sided, colour print, laminated | Minimum order 20 copies, thereafter in multiples of 5 |

| Memorial Cards                   | £2.50 each                                            |
|----------------------------------|-------------------------------------------------------|
| 2 sided, colour print, laminated | Minimum order 20 copies, thereafter in multiples of 5 |

| Attendance Cards           | 20  | 30  | 40  | 50  | 60        |
|----------------------------|-----|-----|-----|-----|-----------|
| Single-sided, colour print | £52 | £57 | £62 | £67 | £72       |
|                            | 70  | 80  | 90  | 100 | 100+      |
|                            | £77 | £82 | £87 | £92 | £8 per 25 |