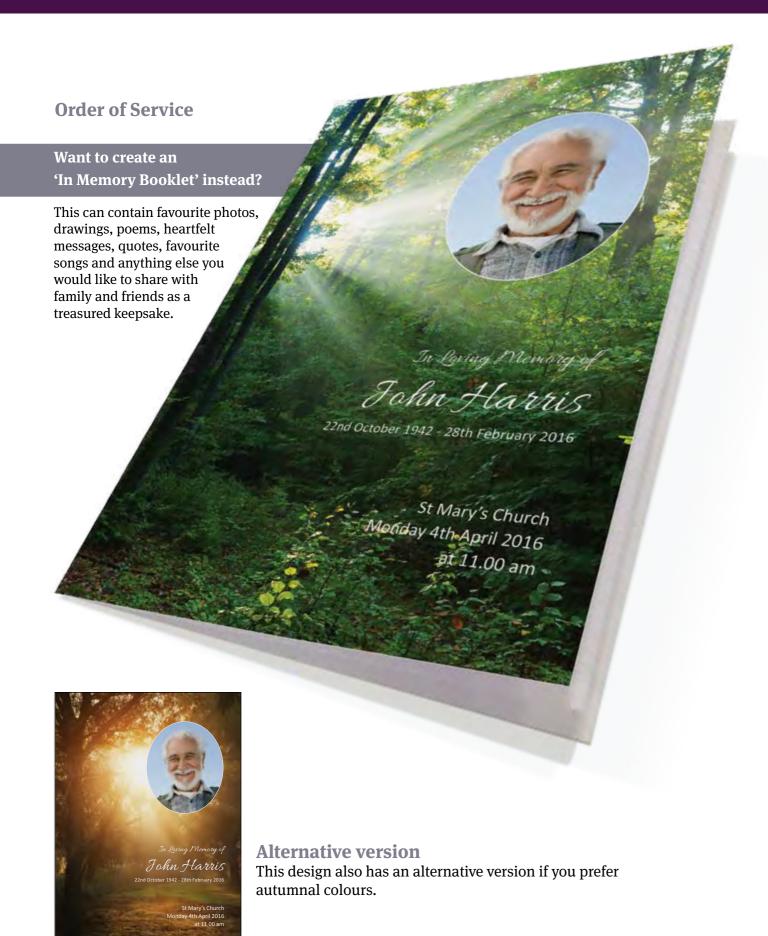

# Young at Heart

Alternative version

This design also has an alternative version if you prefer a slightly different layout and typeface.